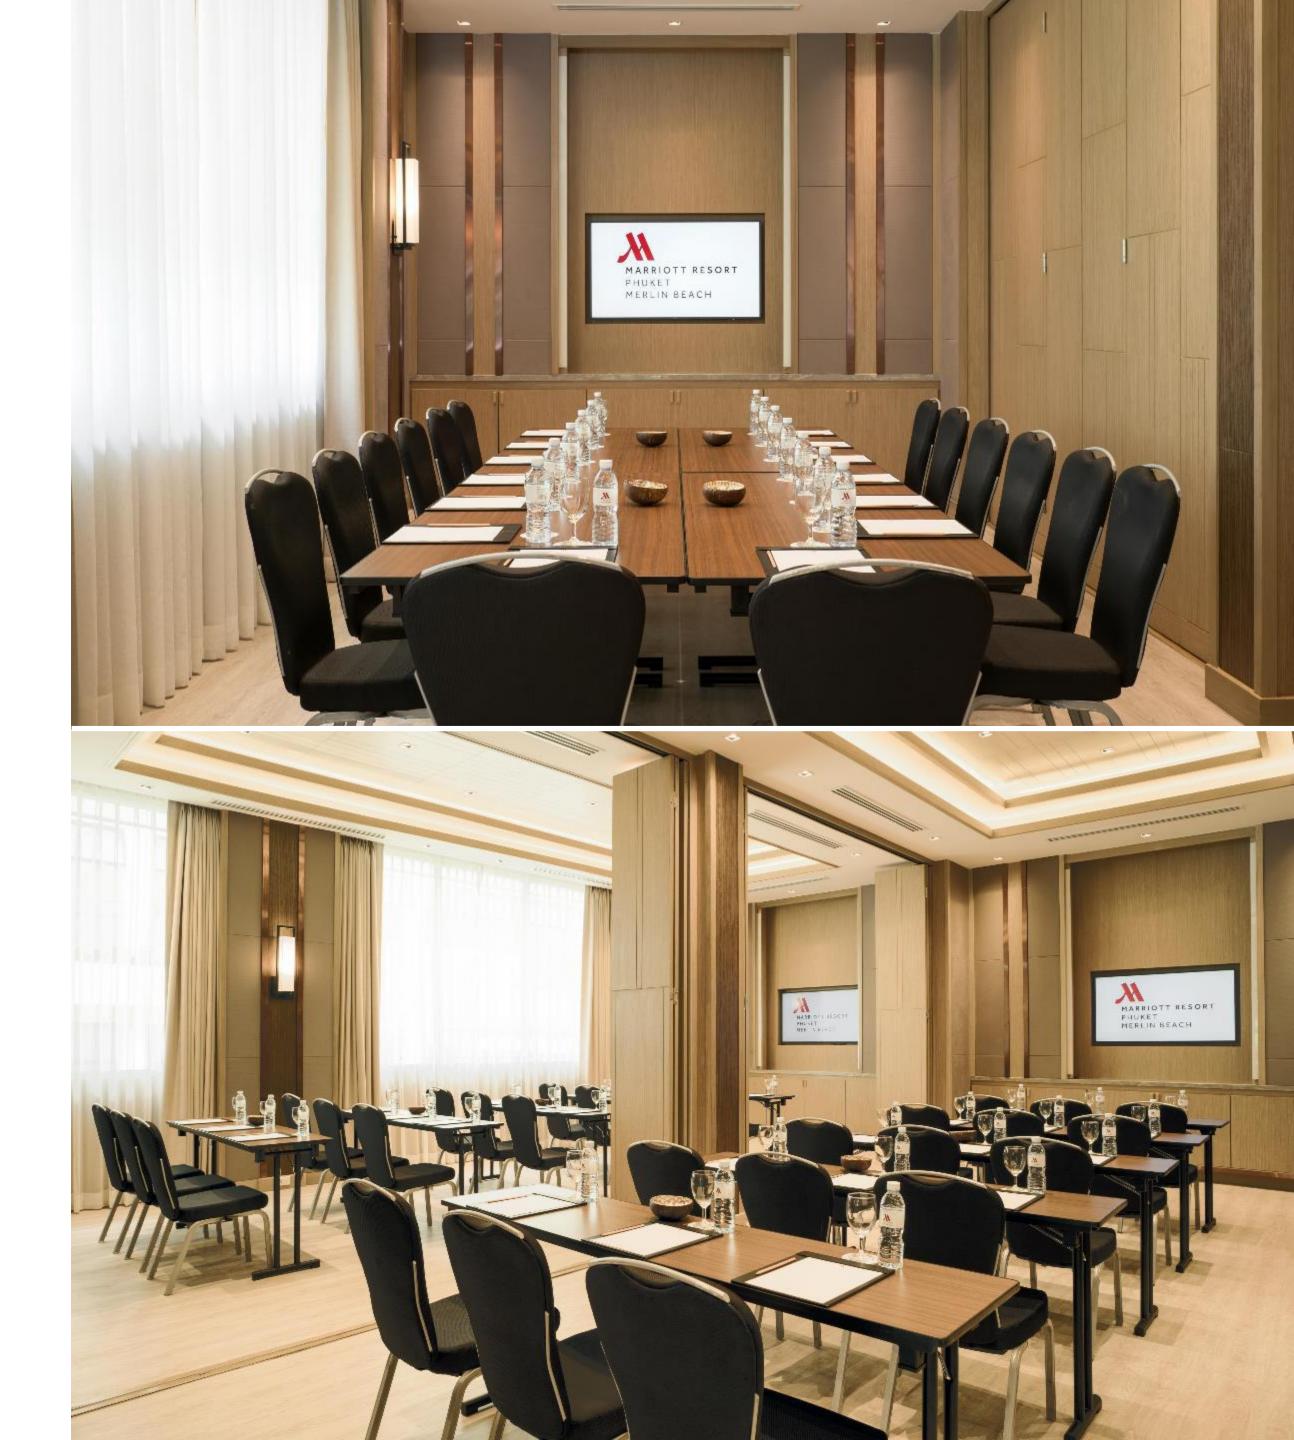

## MEETINGS & EVENTS

Meetings at Phuket Marriott Resort &

Spa, Merlin Beach are inspirational and

driven by innovation. From creative

spaces, delectable cuisine and

signature Thai hospitality, we deliver

extraordinary experiences.

# BANQUET CAPACITIES

| MEETING ROOM          | Dimension<br>(sq.m.) | CAPACITIES |           |           |          |          |           |
|-----------------------|----------------------|------------|-----------|-----------|----------|----------|-----------|
|                       |                      | Theatre    | Boardroom | Classroom | U-Shape  | Cocktail | Dining    |
| Merlin Grand Ballroom | 29.40 x 19.50        | 650        | 60 - 70   | 200 - 240 | 145      | 550      | 300 - 350 |
| Merlin Ballroom A     | 13.60 x 9.75         | 80         | 20 - 30   | 45 - 60   | 35 - 50  | 120      | 50 - 60   |
| Merlin Ballroom B     | 13.60 x 9.75         | 80         | 20 - 30   | 45 - 60   | 35 - 50  | 120      | 50 - 60   |
| Merlin Ballroom C     | 15.80 x 19.50        | 200        | 30 - 35   | 120 - 140 | 108      | 280      | 120 - 150 |
| Merlin Ballroom A & B | 13.60 x 19.50        | 180        | 50 - 60   | 100 - 120 | 60 - 100 | 240      | 100 - 120 |
| Vanda Board Room      | 7.60 x 11.10         | 60         | 24        | 30 - 40   | 30 - 36  | 30 - 50  | 40 - 50   |
| Mokara 1 & 2          | 8 x 9                | 60         | _         | 30        | 20       | 60 - 80  | 40        |
| Mokara 1              | 4 x 9                | 30         | 20        | 15        | 20       | 30 - 40  | 20        |
| Mokara 2              | 4 x 9                | 30         | 20        | 15        | 20       | 30 - 40  | 20        |
| Farland               | 4 x 7                | 16         | 10        | 9         | _        | 10       | _         |

## **Merlin Grand Ballroom**

The Merlin Grand Ballroom is a dynamic, multi-purpose venue capable of hosting creative meeting and events. Boasting state-of-the-art lighting and sound system, this space allows for inspiring visuals and immersive experiences for celebrations and meetings of all kinds.

### Vanda

The well-appointed ballroom can seat up to 12 delegates.

Flexible Meeting Spaces

### Mokara

This dynamic room allows delegates to organize purposeful meetings to inspire new ideas and explore new avenues of thinking.

Small Workshops