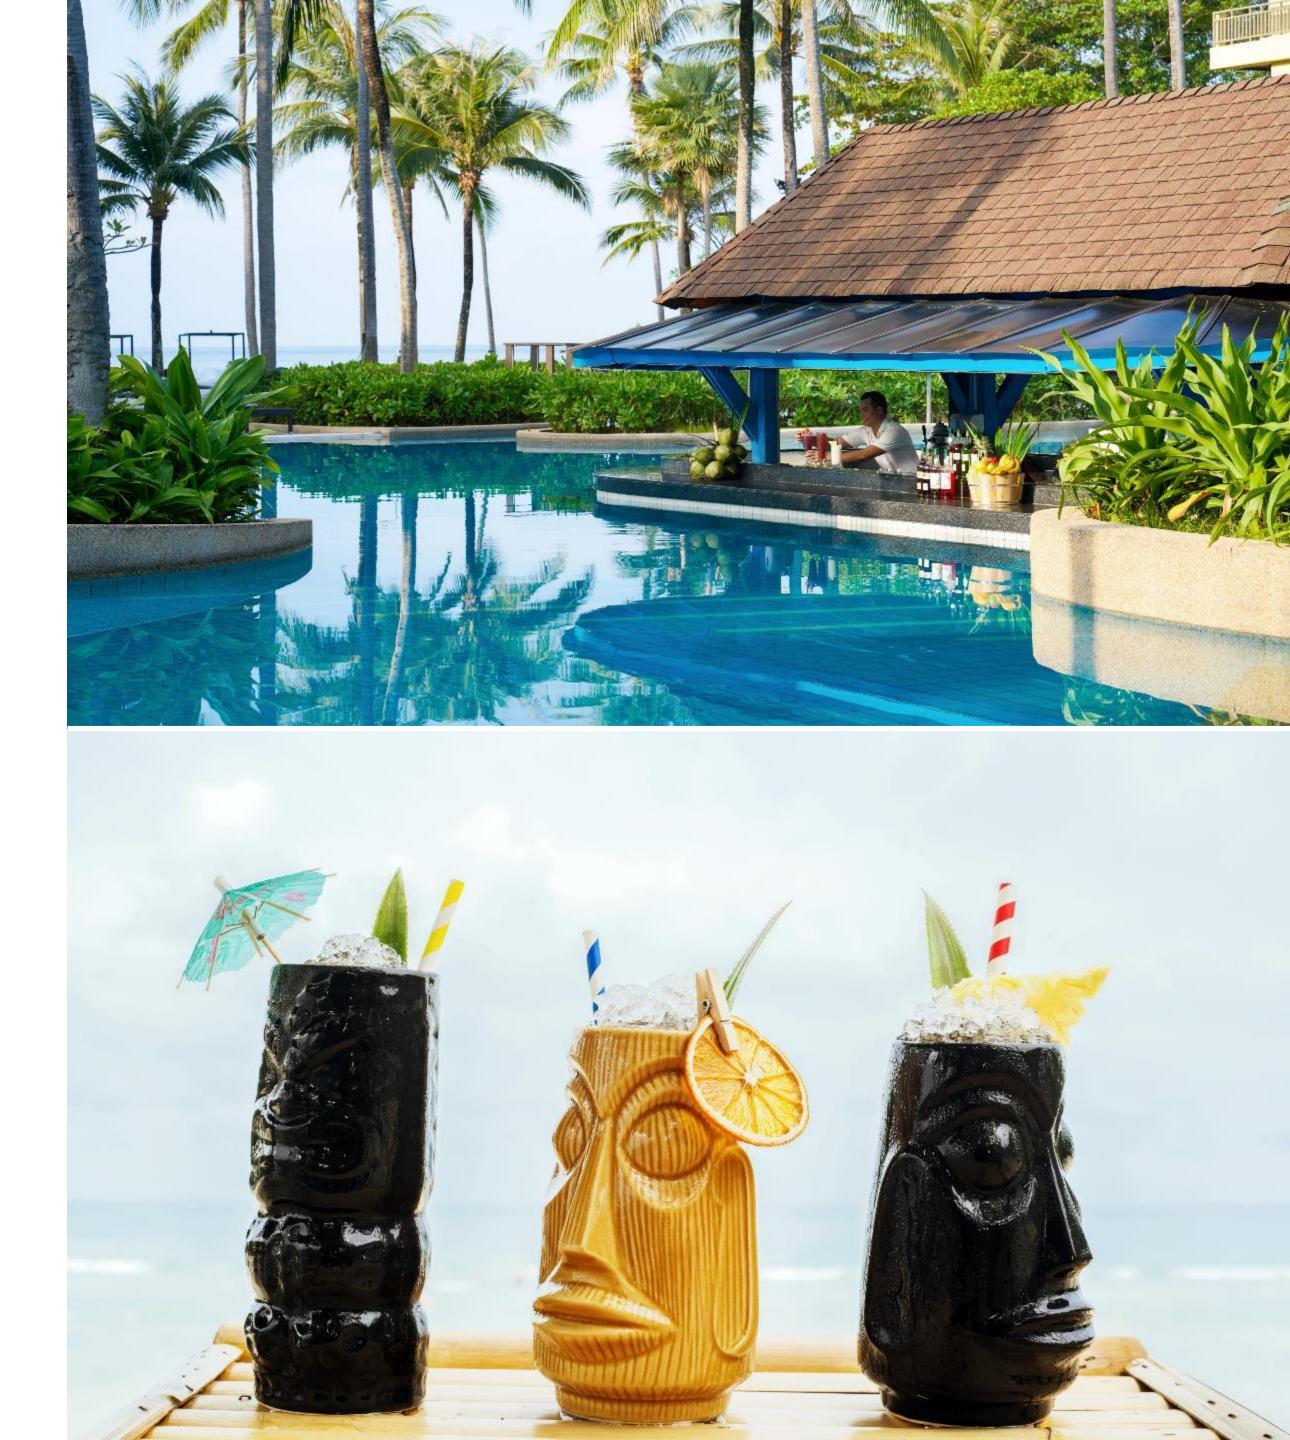

#### FACILITIES

- 3 Outdoor Swimming Pools
  including Swim-up Bar, Kids Pool
  and Splash Pad
- Spa and Fitness Center
- Kids Club and Free Resort Activities The Rum Shack
- Merlin Grand Ballroom, 7 Meeting Rooms, Beach Lawn
- Merlin Butterfly Sanctuary
- Merlin House Reef

#### **5 BARS & LOUNGES**

- The Lounge
- Pool Bar
  - Wellness
  - Balls and Burgers

## POOLS

There's a pool for everyone. The Family Pool features a kids' pool and water slide. The main pool is a lagoon pool with a swim-up bar. Nahm-Tok pool is a secluded pool surrounded by lush, tropical foliage and mature, tall trees.

### Pool Bar

Pool Bar is the best spot in the resort to enjoy refreshing drinks and the lagoon pool at the same time. Our team of bartenders will ensure to create a delightful experience.

Beachfront Bar

### **The Rum Shack**

The Rum Shack is a beachfront bar where guests sip cocktails and listen to reggae music amid beautiful sunsets.

Healthy Juice Bar