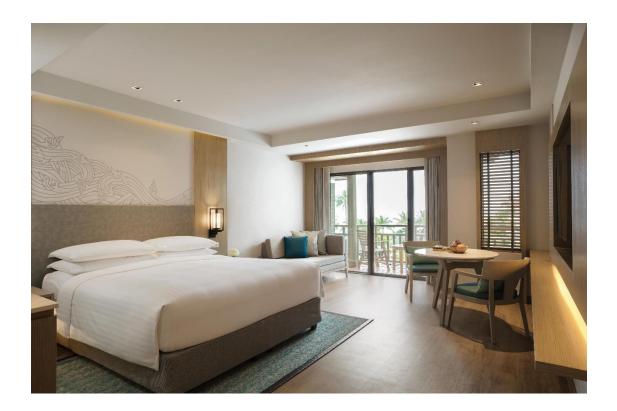

## ACCOMMODATION

With 10 room types to choose from,

guests can get some much-needed

rest and enjoy Marriott's signature

amenities.

### *GUEST ROOMS* SUPERIOR POOL VIEW | DELUXE POOL VIEW | POOL ACCESS

46 Superior Pool View Rooms • 41 sqm • 2 twin beds • separate bath tub & shower • upper floor • balcony with pool view 73 Deluxe Pool View Rooms • 41 sqm• 1 king bed • separate bath tub & shower • upper floor • balcony with pool view 37 Premier Pool Access Rooms • 41 sqm • 1 king bed • separate bath tub & shower • ground floor • terrace with direct pool access

Superior Pool View

**Deluxe Pool View** 