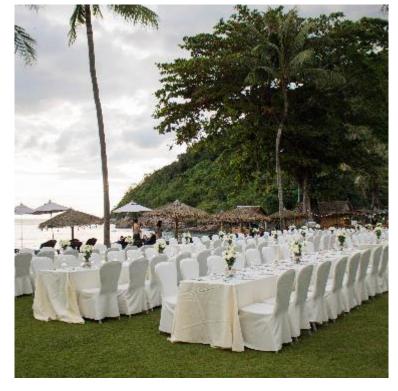

## MEETINGS & EVENTS

Meetings at Phuket Marriott Resort &

Spa, Merlin Beach are inspirational and

driven by innovation. From creative

spaces, delectable cuisine and

signature Thai hospitality, we deliver

extraordinary experiences.

# BANQUET CAPACITIES

| MEETING ROOM          | Dimension<br>(sq.m.) | CAPACITIES |           |           |          |          |           |
|-----------------------|----------------------|------------|-----------|-----------|----------|----------|-----------|
|                       |                      | Theatre    | Boardroom | Classroom | U-Shape  | Cocktail | Dining    |
| Merlin Grand Ballroom | 29.40 x 19.50        | 650        | 60 - 70   | 200 - 240 | 145      | 550      | 300 - 350 |
| Merlin Ballroom A     | 13.60 x 9.75         | 80         | 20 - 30   | 45 - 60   | 35 - 50  | 120      | 50 - 60   |
| Merlin Ballroom B     | 13.60 x 9.75         | 80         | 20 - 30   | 45 - 60   | 35 - 50  | 120      | 50 - 60   |
| Merlin Ballroom C     | 15.80 x 19.50        | 200        | 30 - 35   | 120 - 140 | 108      | 280      | 120 - 150 |
| Merlin Ballroom A & B | 13.60 x 19.50        | 180        | 50 - 60   | 100 - 120 | 60 - 100 | 240      | 100 - 120 |
| Vanda Board Room      | 7.60 x 11.10         | 60         | 24        | 30 - 40   | 30 - 36  | 30 - 50  | 40 - 50   |
| Mokara 1 & 2          | 8 x 9                | 60         | _         | 30        | 20       | 60 - 80  | 40        |
| Mokara 1              | 4 x 9                | 30         | 20        | 15        | 20       | 30 - 40  | 20        |
| Mokara 2              | 4 x 9                | 30         | 20        | 15        | 20       | 30 - 40  | 20        |
| Farland               | 4 x 7                | 16         | 10        | 9         | _        | 10       | _         |