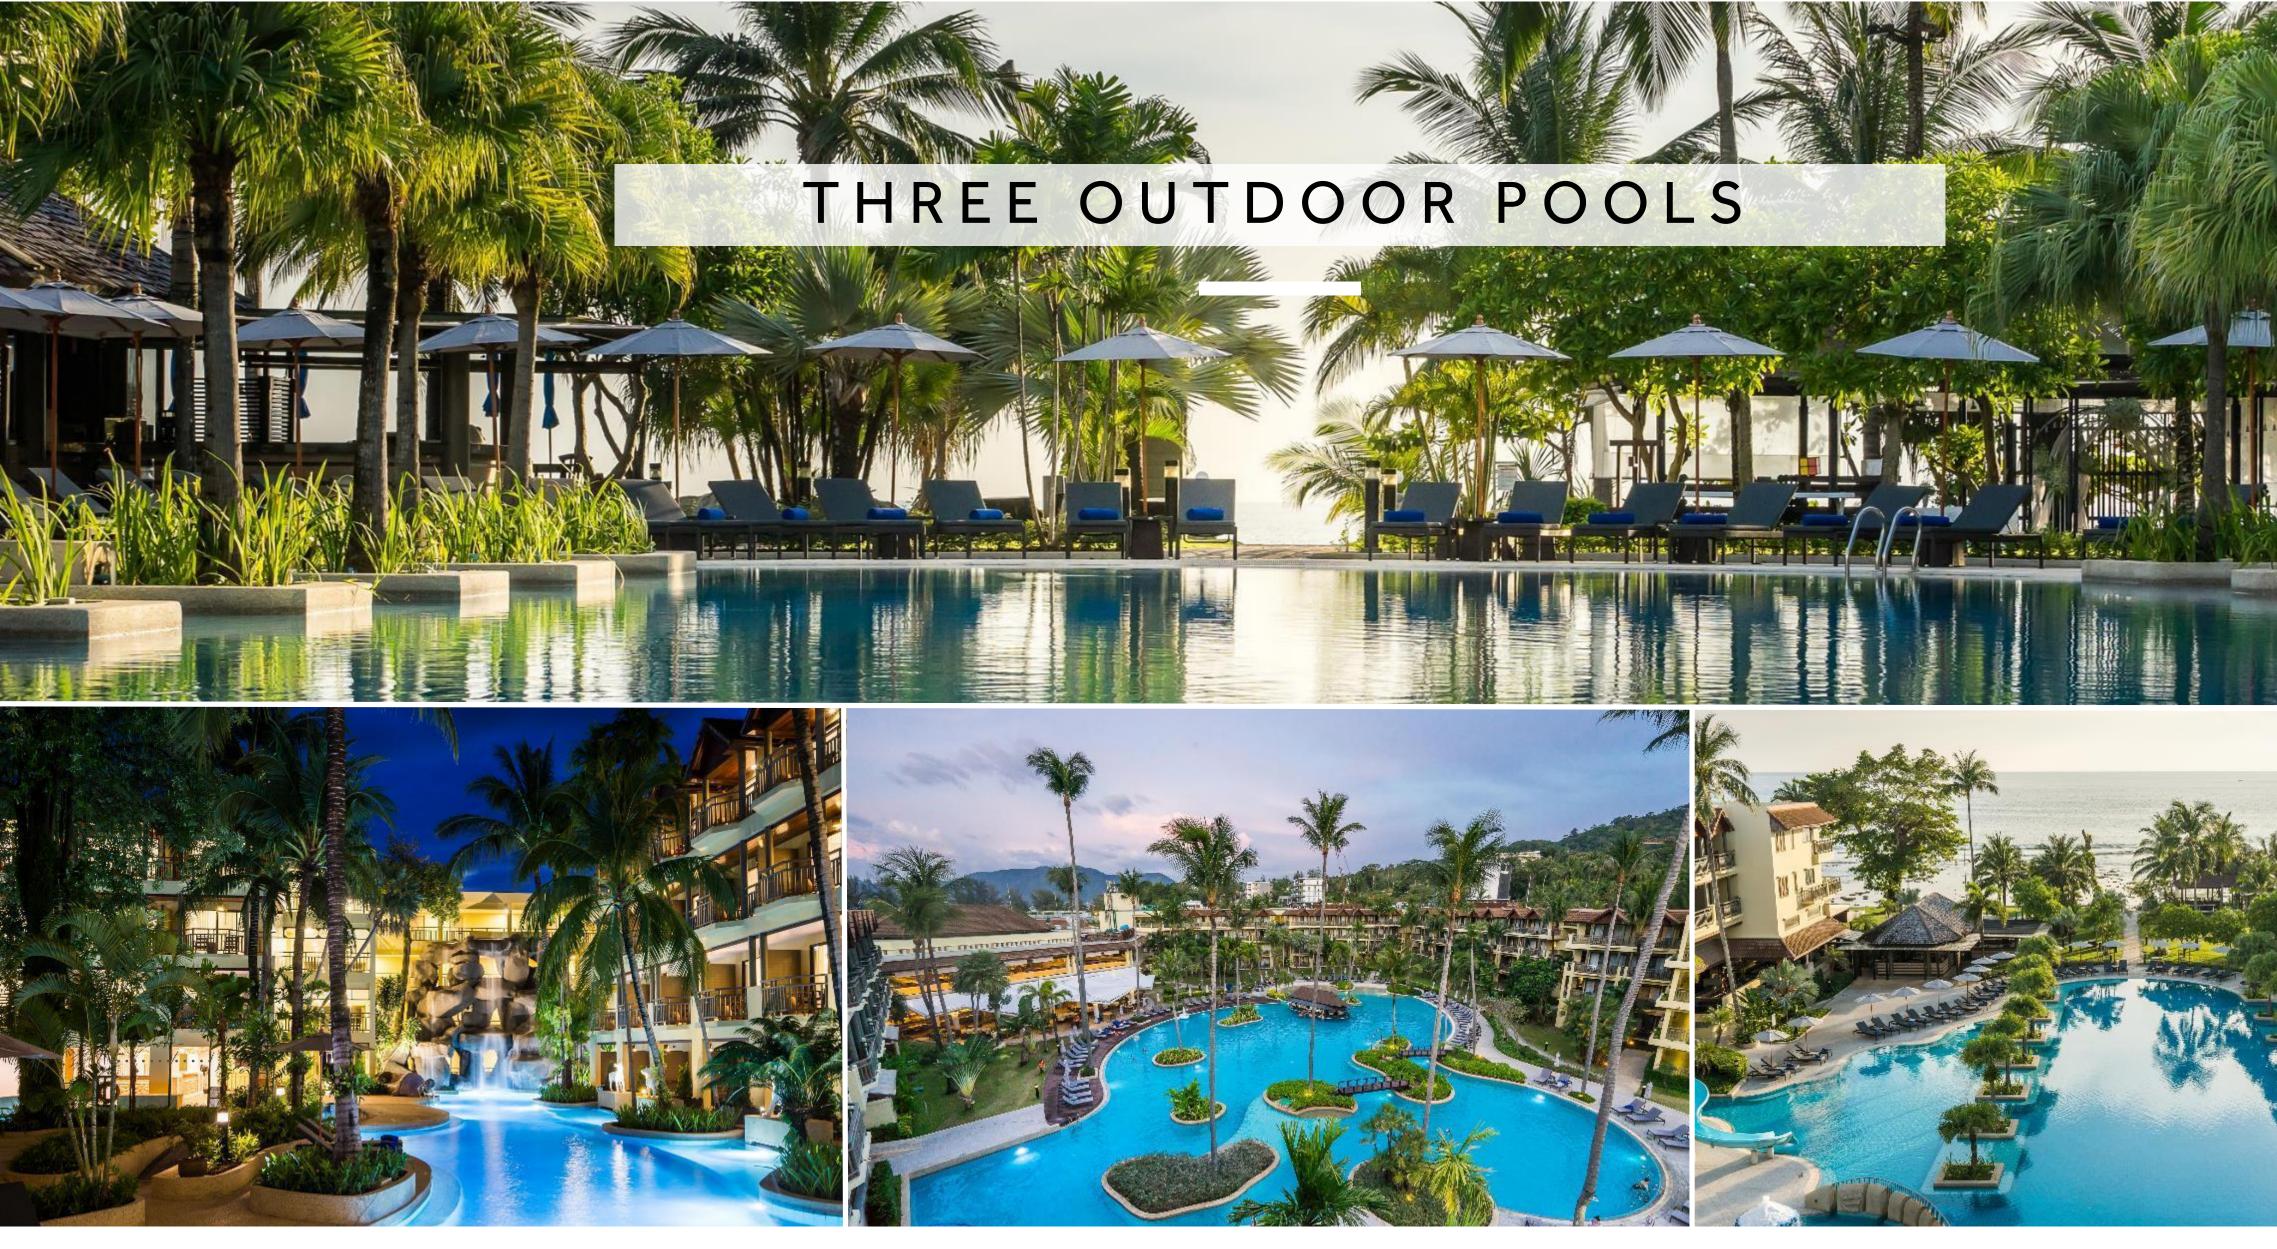

#### FACILITIES

- 3 Outdoor Swimming Pools
  including Swim-up Bar, Kids Pool
  and Splash Pad
- Spa and Fitness Center
- Kids Club and Free Resort Activities The Rum Shack
- Merlin Grand Ballroom, 7 Meeting Rooms, Beach Lawn
- Merlin Butterfly Sanctuary
- Merlin House Reef

## POOLS

There's a pool for everyone. The Family Pool features a kids' pool and water slide. The main pool is a lagoon pool with a swim-up bar. Nahm-Tok pool is a secluded pool surrounded by lush, tropical foliage and mature, tall trees.