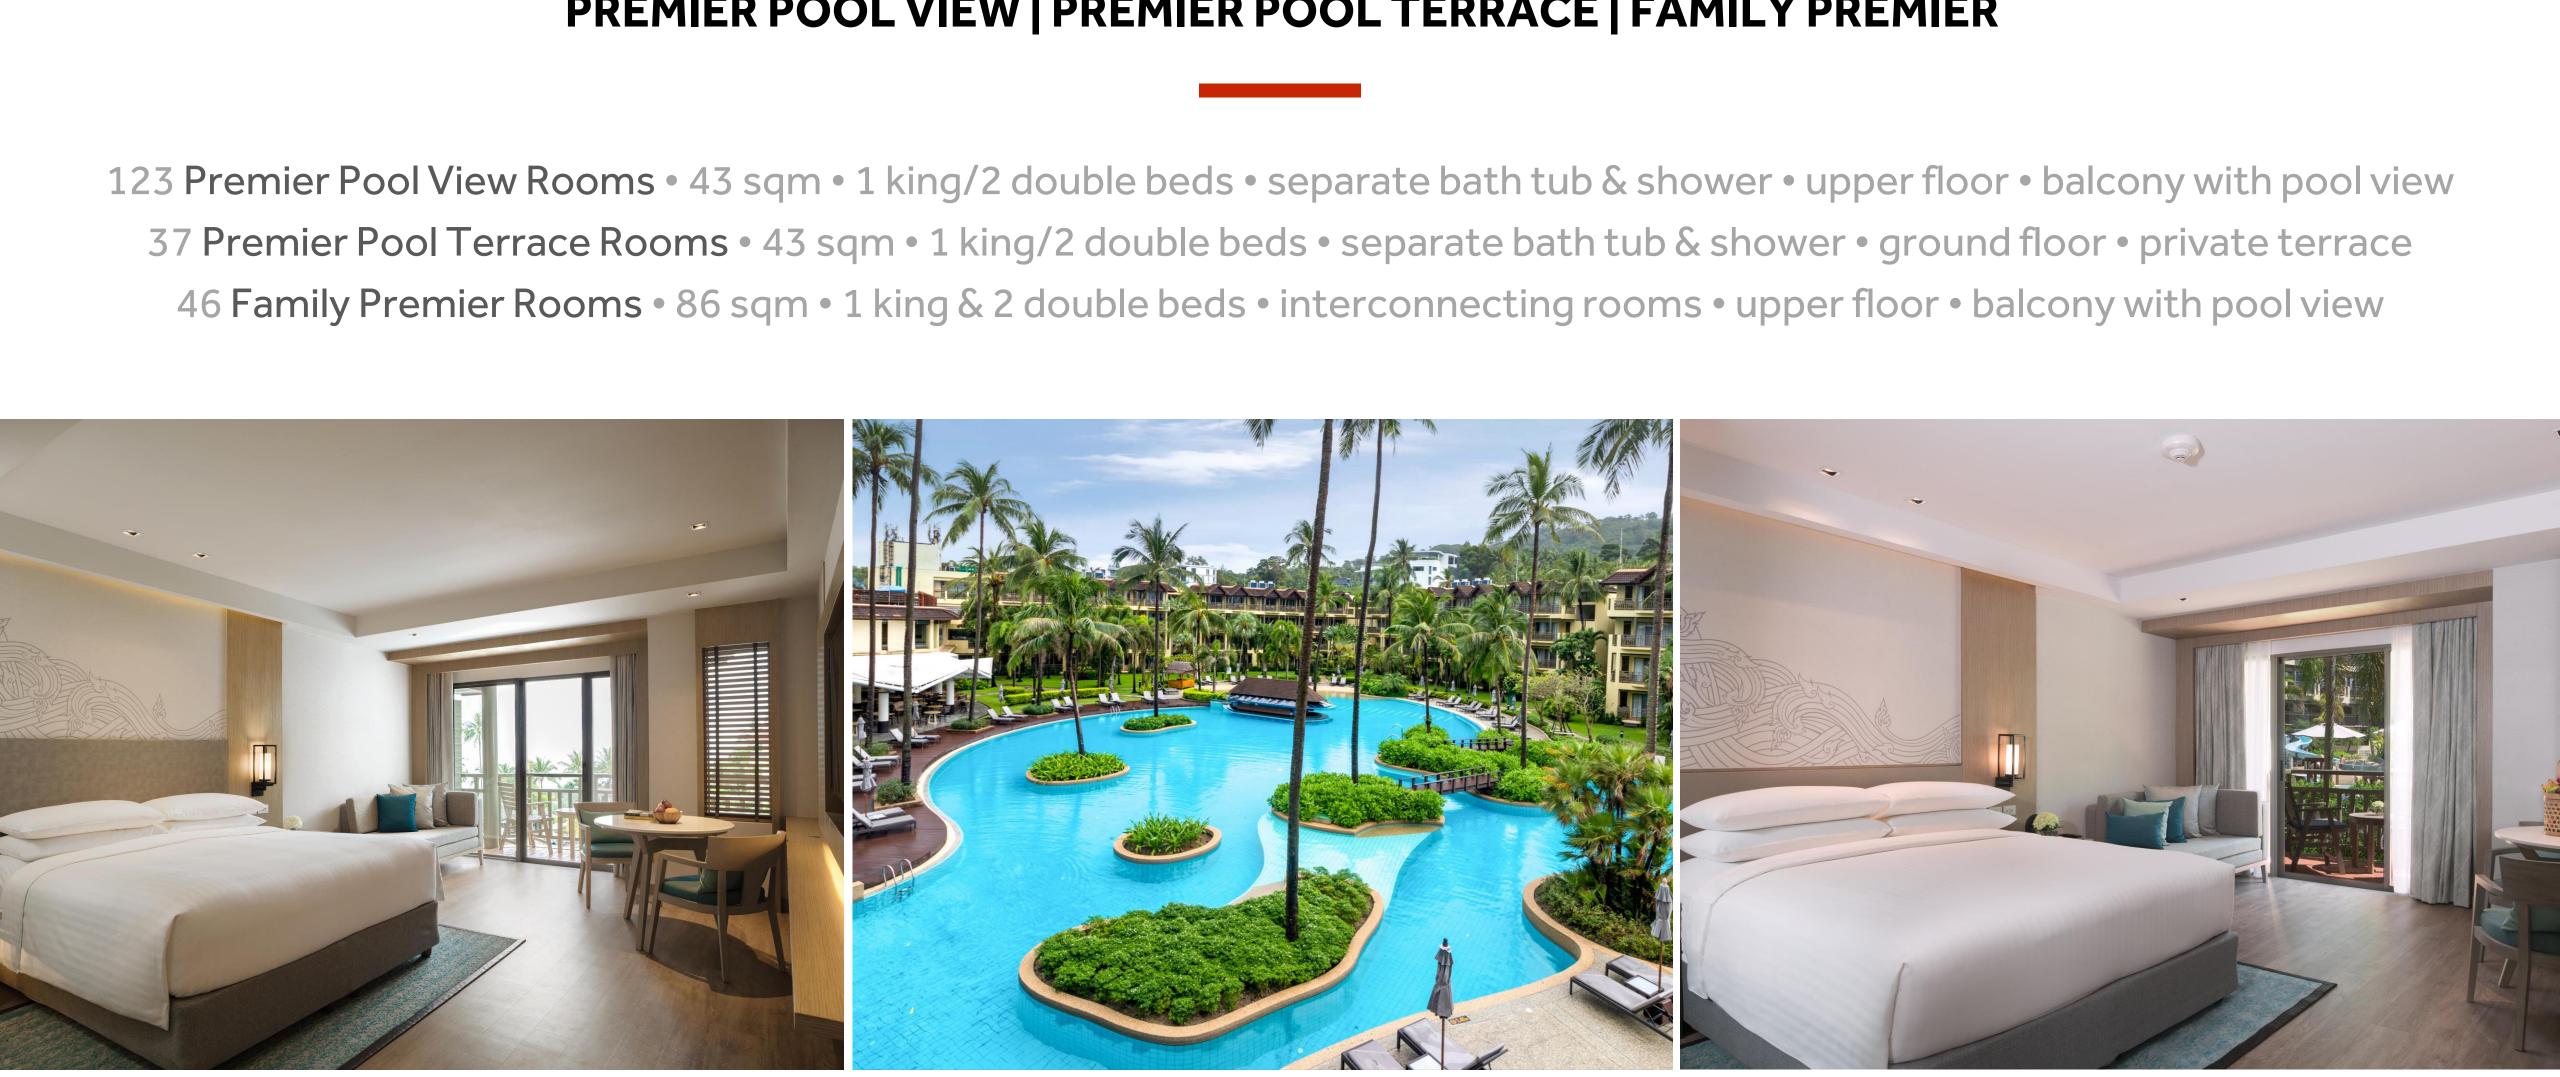

### **GUEST ROOMS** PREMIER POOL VIEW | PREMIER POOL TERRACE | FAMILY PREMIER

46 Family Premier Rooms • 86 sqm • 1 king & 2 double beds • interconnecting rooms • upper floor • balcony with pool view

**Premier Pool View** 

**Premier Pool Terrace** 