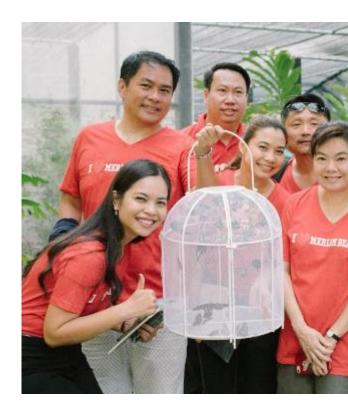

#### **BUTTERFLY SANCTUARY**

#### **CONSERVATION PROJECT**

The first resort in Phuket to bring back the native butterfly population

### BUTTERFLY SANCTUARY TOUR HOUSE REEF TOUR

## environment every Monday, Wednesday and Friday. of the Merlin House Reef.

Find out how these charismatic insects impact the Explore marine life in the vicinity and learn the story