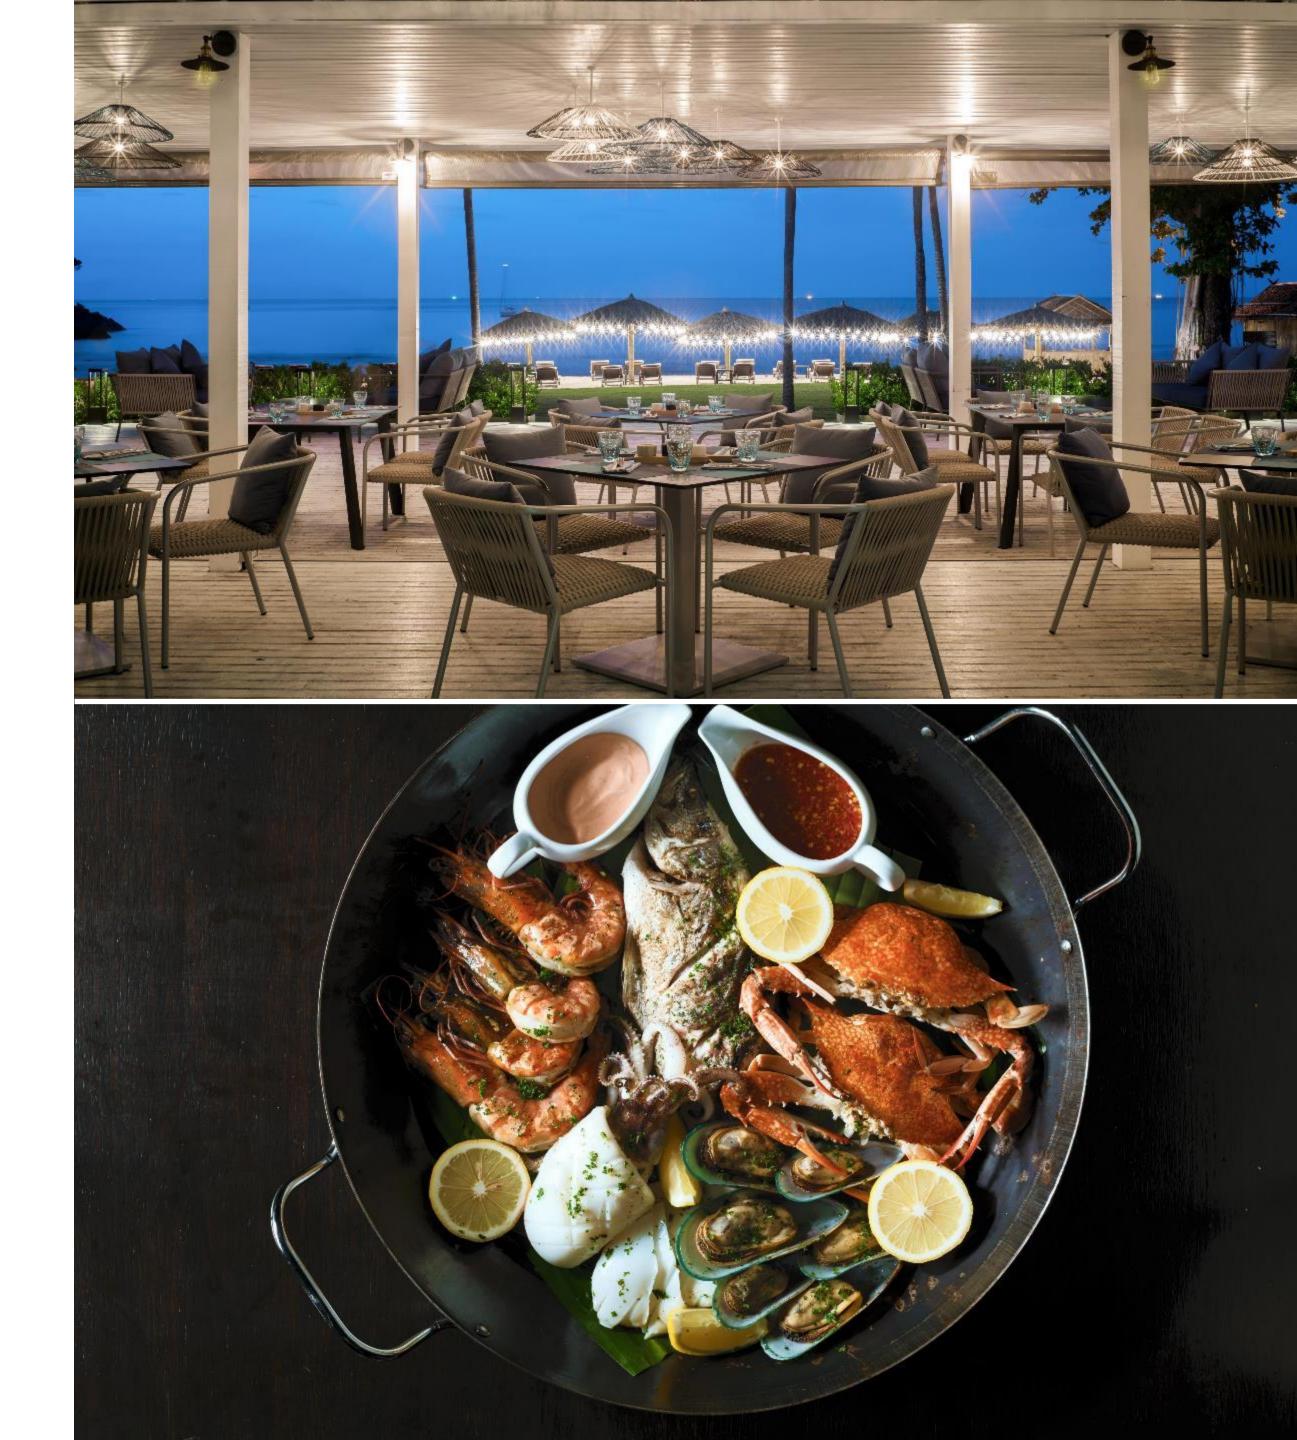

### **Beach Grill**

Beach Grill, a casual grill restaurant, is located next to the family poolside and beachside seats. The restaurant offers pizzas, sandwiches, world-class burgers and catch of the day.