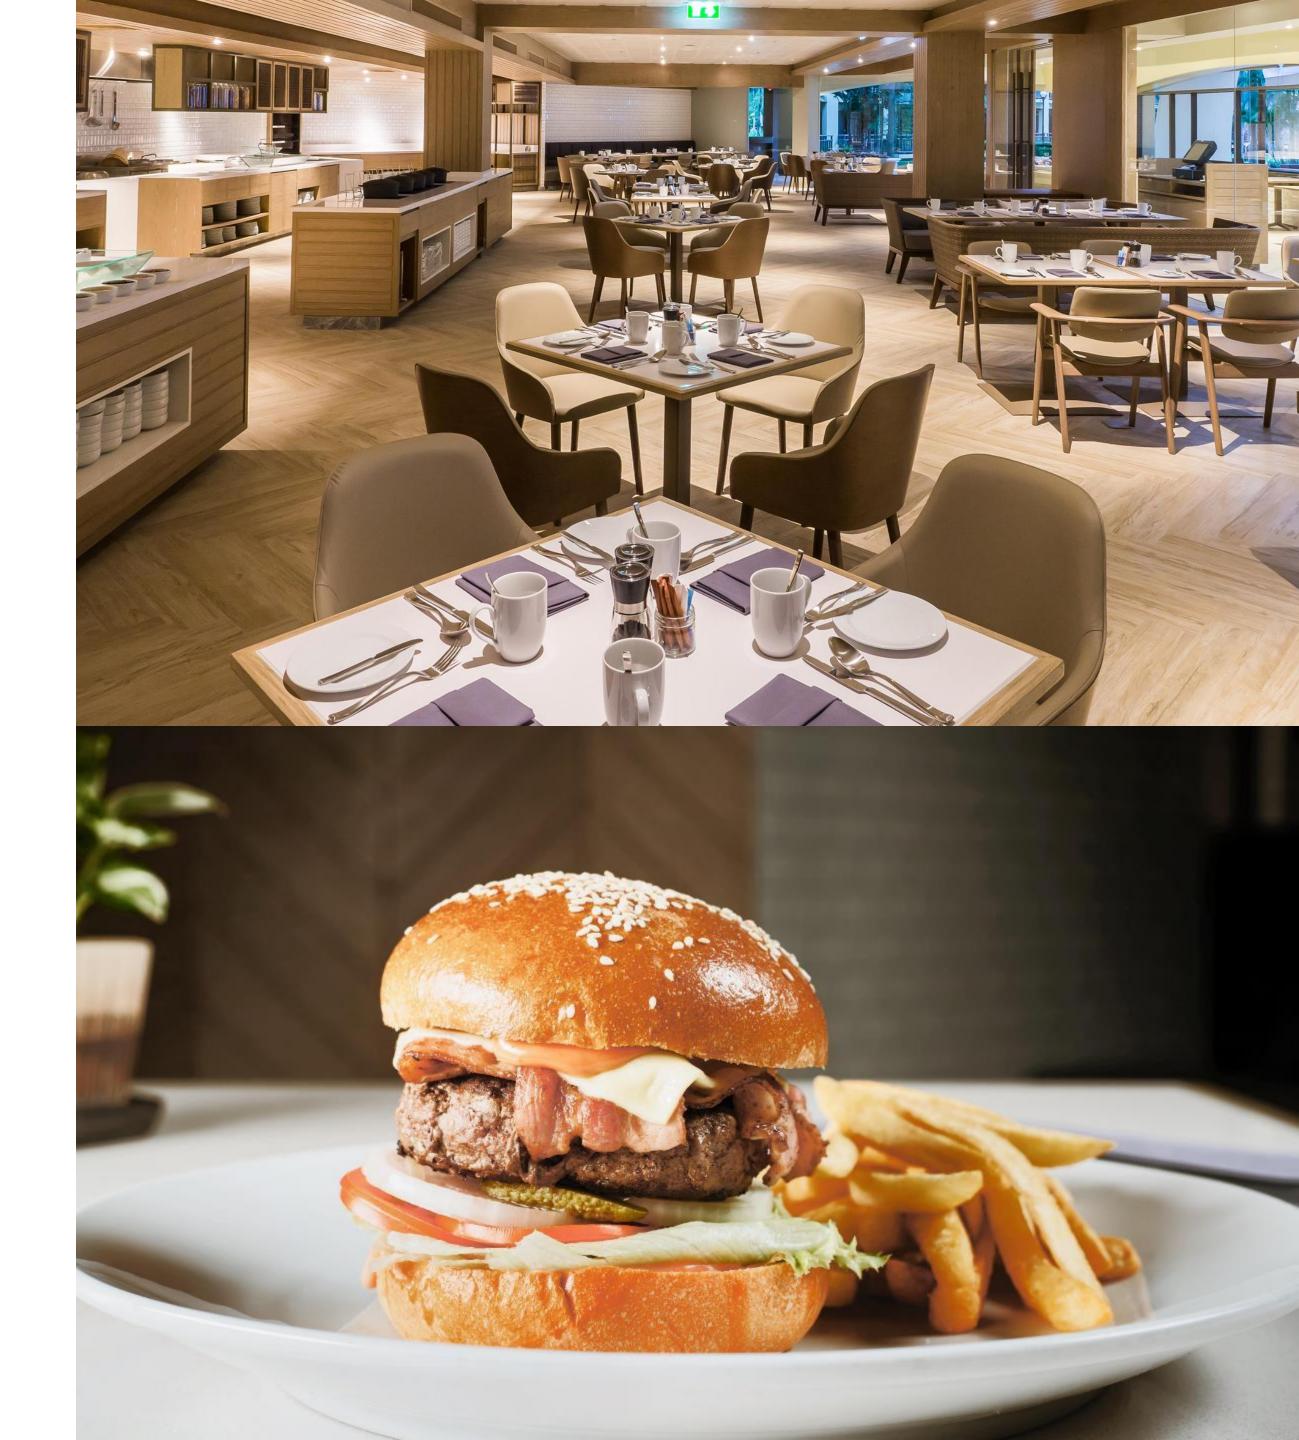

## **Merchant Kitchen**

Merchant Kitchen features an open-kitchen concept and made-to-order cooking. Indoor or outdoor seating at the lagoon pool is available.

Casual Grill – Breakfast, Lunch, Dinner

### **Beach Grill**

Beach Grill, a casual grill restaurant, is located next to the family poolside and beachside seats. The restaurant offers pizzas, sandwiches, world-class burgers and catch of the day.