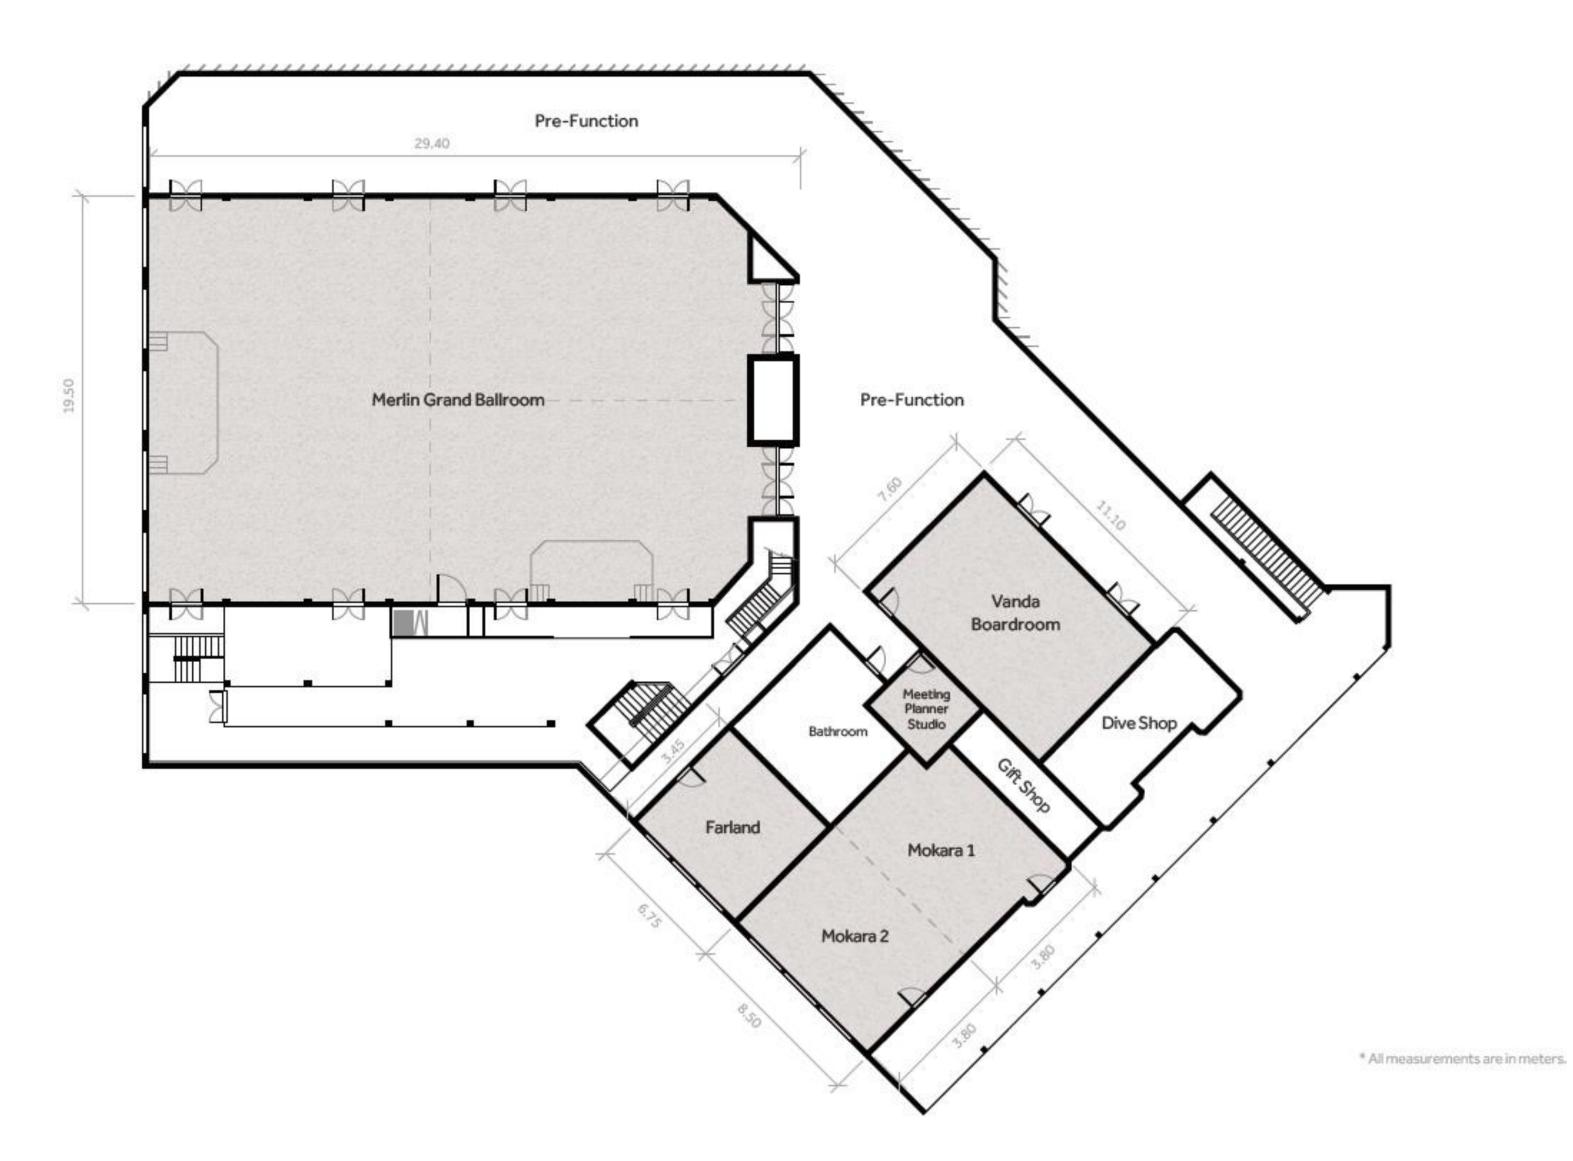

# BANQUET CAPACITIES

| MEETING ROOM          | Dimension<br>(sq.m.) | CAPACITIES |           |           |          |          |           |
|-----------------------|----------------------|------------|-----------|-----------|----------|----------|-----------|
|                       |                      | Theatre    | Boardroom | Classroom | U-Shape  | Cocktail | Dining    |
| Merlin Grand Ballroom | 29.40 x 19.50        | 650        | 60 - 70   | 200 - 240 | 145      | 550      | 300 - 350 |
| Merlin Ballroom A     | 13.60 x 9.75         | 80         | 20 - 30   | 45 - 60   | 35 - 50  | 120      | 50 - 60   |
| Merlin Ballroom B     | 13.60 x 9.75         | 80         | 20 - 30   | 45 - 60   | 35 - 50  | 120      | 50 - 60   |
| Merlin Ballroom C     | 15.80 x 19.50        | 200        | 30 - 35   | 120 - 140 | 108      | 280      | 120 - 150 |
| Merlin Ballroom A & B | 13.60 x 19.50        | 180        | 50 - 60   | 100 - 120 | 60 - 100 | 240      | 100 - 120 |
| Vanda Board Room      | 7.60 x 11.10         | 60         | 24        | 30 - 40   | 30 - 36  | 30 - 50  | 40 - 50   |
| Mokara 1 & 2          | 8 x 9                | 60         | _         | 30        | 20       | 60 - 80  | 40        |
| Mokara 1              | 4 x 9                | 30         | 20        | 15        | 20       | 30 - 40  | 20        |
| Mokara 2              | 4 x 9                | 30         | 20        | 15        | 20       | 30 - 40  | 20        |
| Farland               | 4 x 7                | 16         | 10        | 9         | _        | 10       | _         |

## **Merlin Grand Ballroom**

The Merlin Grand Ballroom is a dynamic, multi-purpose venue capable of hosting creative meeting and events. Boasting state-of-the-art lighting and sound system, this space allows for inspiring visuals and immersive experiences for celebrations and meetings of all kinds.

### Vanda

The well-appointed ballroom can seat up to 12 delegates.

Flexible Meeting Spaces

### Mokara

This dynamic room allows delegates to organize purposeful meetings to inspire new ideas and explore new avenues of thinking.

Small Workshops

### Farland

This daylight boardroom is the perfect setting to engage in meaningful dialogue in order to reach a decision.

Creative Meeting Spaces