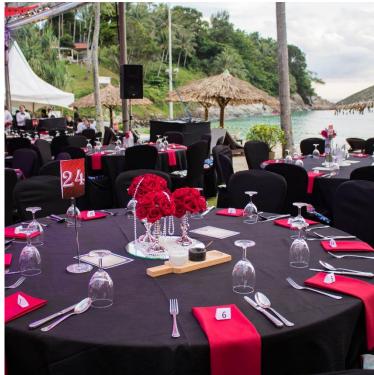

l kinds.



Boardroom

### Vanda

The well-appointed ballroom can seat up to 12 delegates.



Flexible Meeting Spaces

### Mokara

This dynamic room allows delegates to organize purposeful meetings to inspire new ideas and explore new avenues of thinking.



Small Workshops

### Farland

This daylight boardroom is the perfect setting to engage in meaningful dialogue in order to reach a decision.



Creative Meeting Spaces

## **Balls & Burgers**

This versatile meeting space can be turned into a venue for workshops for educational and ideation purposes. Whether the team is learning new skills or generating new ideas, Balls & Burgers' flexible space will help you achieve your meeting goals.



## MEETING SPACES



## EVENT GALLERY















-











## EVENT GALLERY

























# HOTEL GALLERY



























a line real