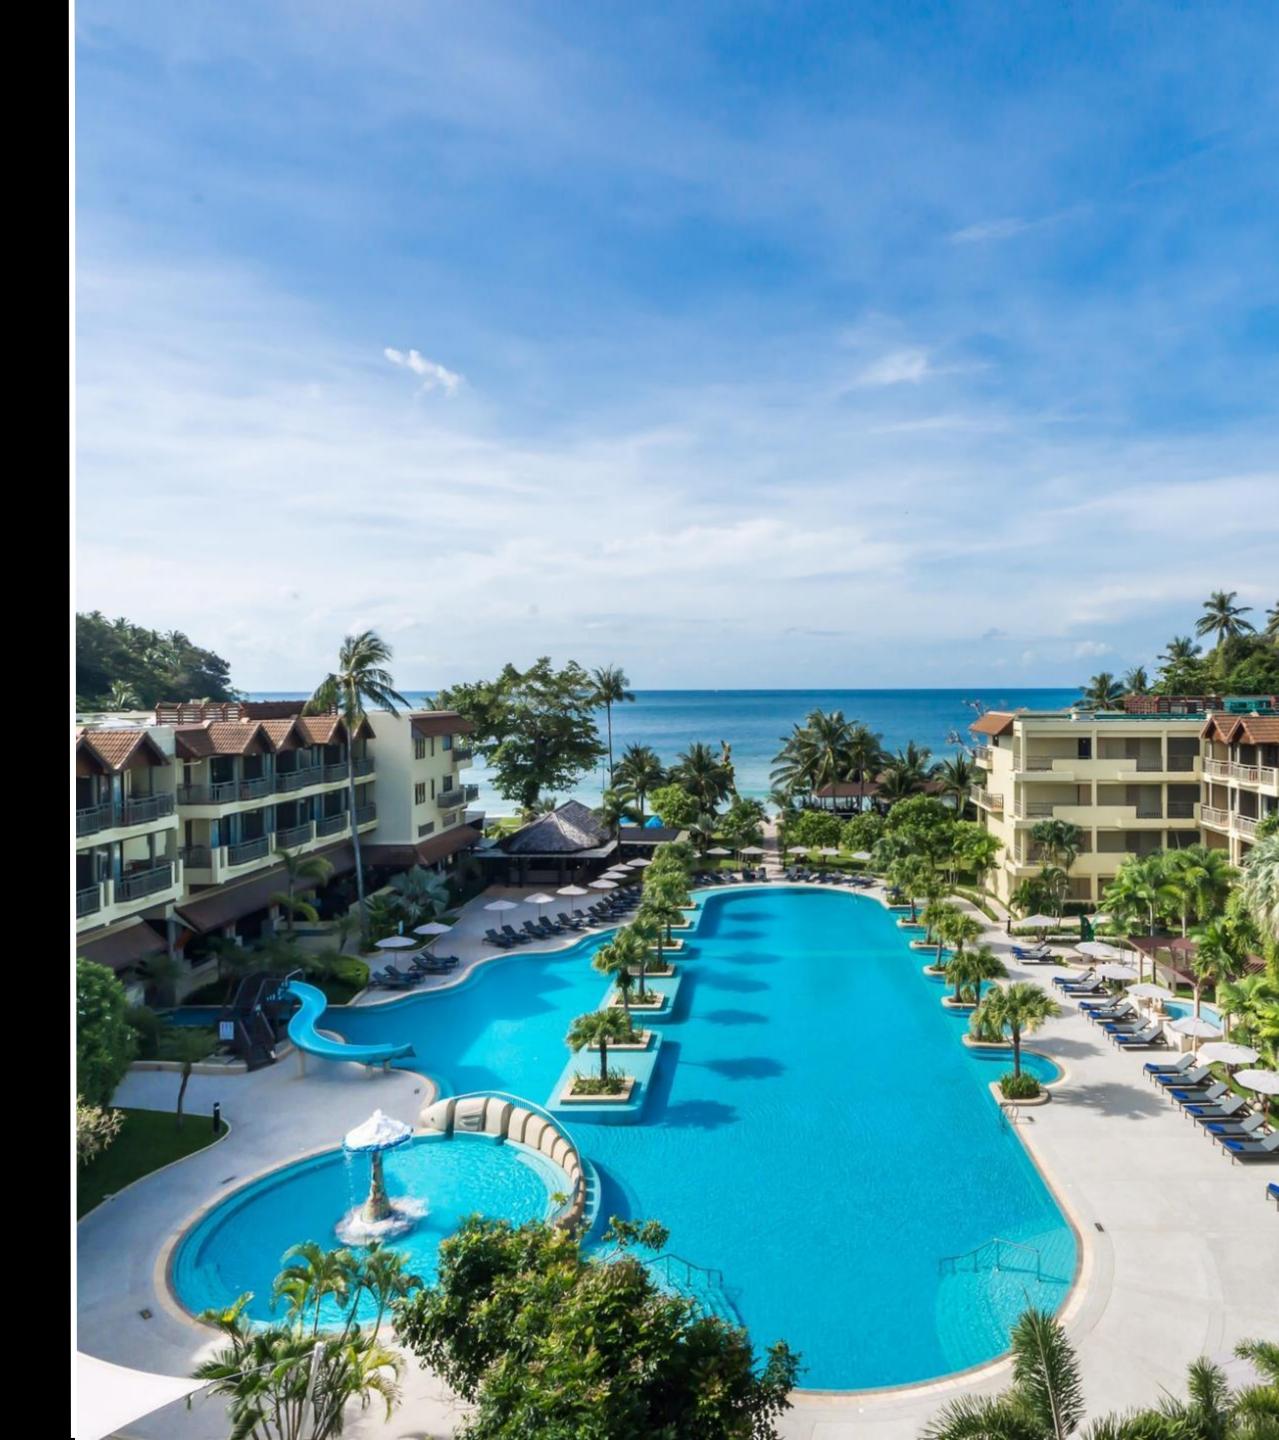

#### FACILITIES

- 3 Outdoor Swimming Pools
  including Swim-up Bar, Kids Pool
  and Splash Pad
- Spa and Fitness Center
- Kids Club and Free Resort Activities The Rum Shack
- Merlin Grand Ballroom, 7 Meeting Rooms, Beach Lawn
- Merlin Butterfly Sanctuary
- Merlin House Reef

## POOLS

There's a pool for everyone. The Family Pool features a kids' pool and water slide. The main pool is a lagoon pool with a swim-up bar. Nahm-Tok pool is a secluded pool surrounded by lush, tropical foliage and mature, tall trees.