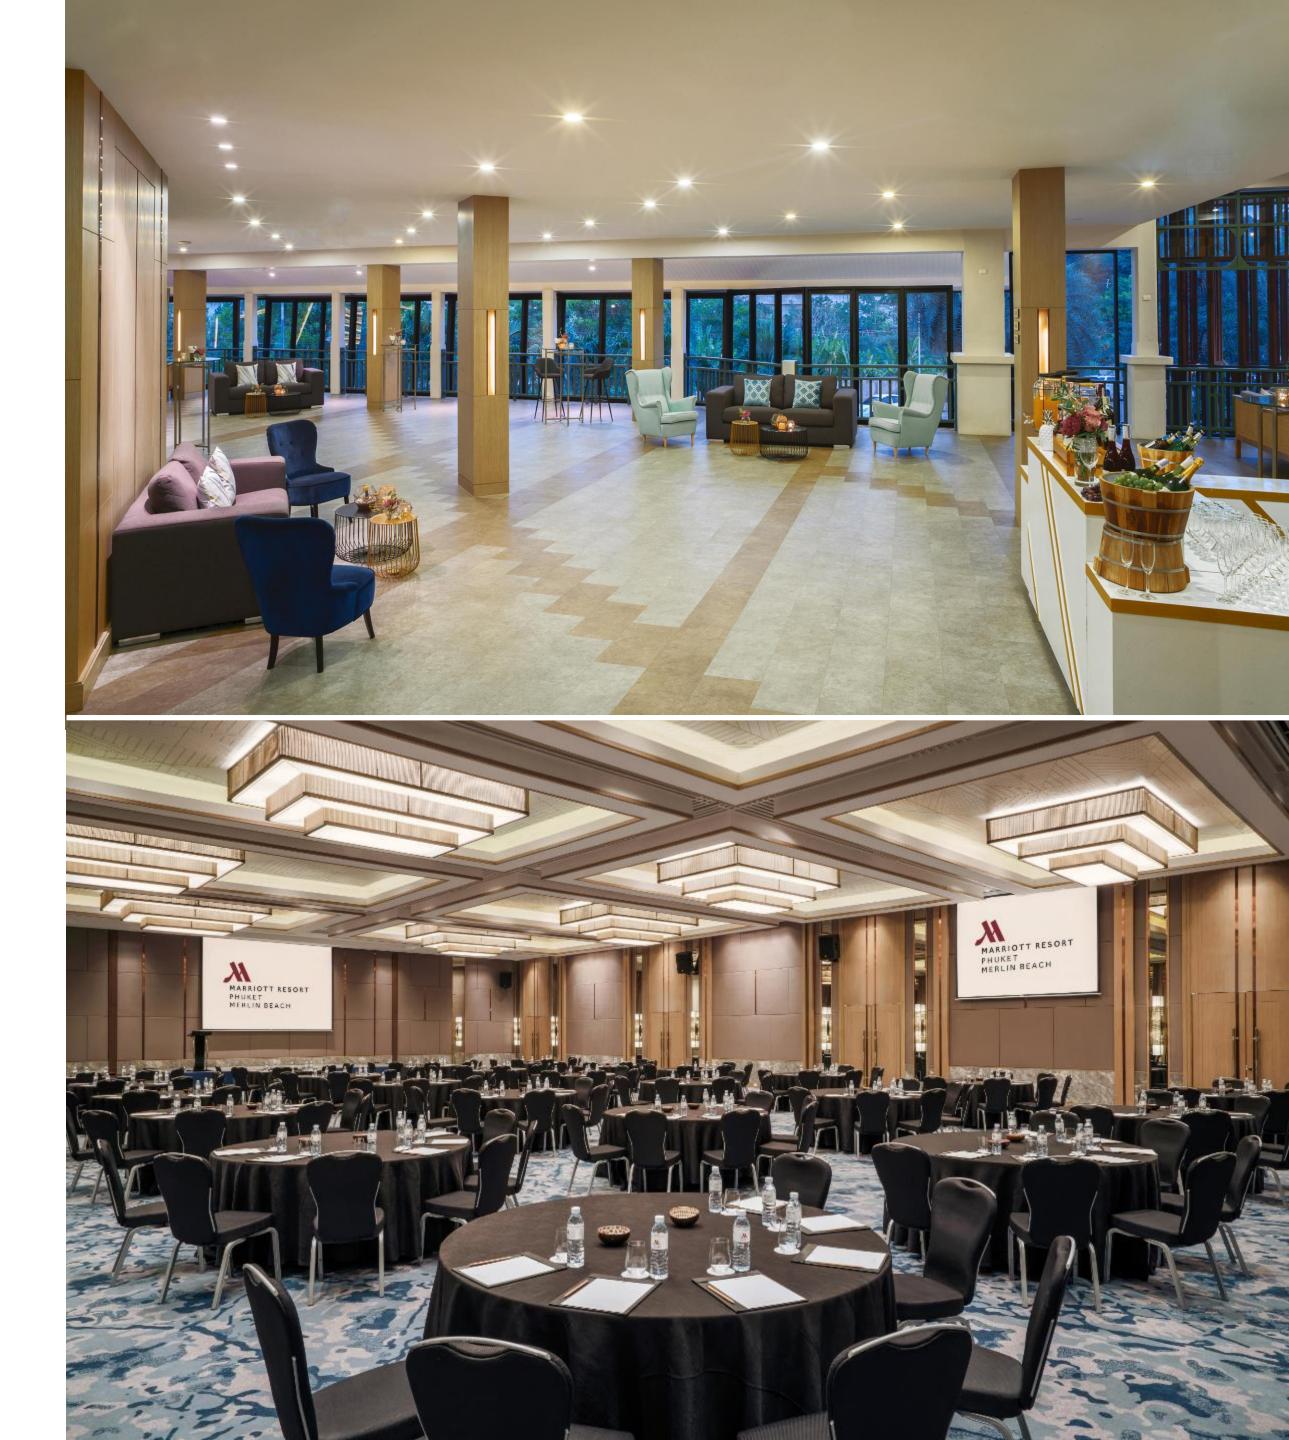

# BANQUET CAPACITIES

| MEETING ROOM          | Dimension<br>(sq.m.) | CAPACITIES |           |           |          |          |           |
|-----------------------|----------------------|------------|-----------|-----------|----------|----------|-----------|
|                       |                      | Theatre    | Boardroom | Classroom | U-Shape  | Cocktail | Dining    |
| Merlin Grand Ballroom | 29.40 x 19.50        | 650        | 60 - 70   | 200 - 240 | 145      | 550      | 300 - 350 |
| Merlin Ballroom A     | 13.60 x 9.75         | 80         | 20 - 30   | 45 - 60   | 35 - 50  | 120      | 50 - 60   |
| Merlin Ballroom B     | 13.60 x 9.75         | 80         | 20 - 30   | 45 - 60   | 35 - 50  | 120      | 50 - 60   |
| Merlin Ballroom C     | 15.80 x 19.50        | 200        | 30 - 35   | 120 - 140 | 108      | 280      | 120 - 150 |
| Merlin Ballroom A & B | 13.60 x 19.50        | 180        | 50 - 60   | 100 - 120 | 60 - 100 | 240      | 100 - 120 |
| Vanda Board Room      | 7.60 x 11.10         | 60         | 24        | 30 - 40   | 30 - 36  | 30 - 50  | 40 - 50   |
| Mokara 1 & 2          | 8 x 9                | 60         | _         | 30        | 20       | 60 - 80  | 40        |
| Mokara 1              | 4 x 9                | 30         | 20        | 15        | 20       | 30 - 40  | 20        |
| Mokara 2              | 4 x 9                | 30         | 20        | 15        | 20       | 30 - 40  | 20        |
| Farland               | 4 x 7                | 16         | 10        | 9         | _        | 10       | _         |

## **Merlin Grand Ballroom**

The Merlin Grand Ballroom is a dynamic, multi-purpose venue capable of hosting creative meeting and events. Boasting state-of-the-art lighting and sound system, this space allows for inspiring visuals and immersive experiences for celebrations and meetings of all kinds.

## MEETING SPACES