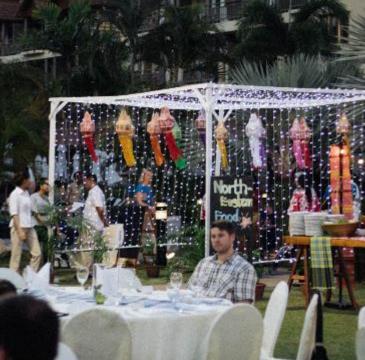

es for celebrations and meetings of all kinds.



Boardroom

### Vanda

The well-appointed ballroom can seat up to 12 delegates.



Flexible Meeting Spaces

### Mokara

This dynamic room allows delegates to organize purposeful meetings to inspire new ideas and explore new avenues of thinking.



Small Workshops

### Farland

This daylight boardroom is the perfect setting to engage in meaningful dialogue in order to reach a decision.



Creative Meeting Spaces

## **Balls & Burgers**

This versatile meeting space can be turned into a venue for workshops for educational and ideation purposes. Whether the team is learning new skills or generating new ideas, Balls & Burgers' flexible space will help you achieve your meeting goals.



## MEETING SPACES



## EVENT GALLERY















-











## EVENT GALLERY

























# HOTEL GALLERY



























a line real