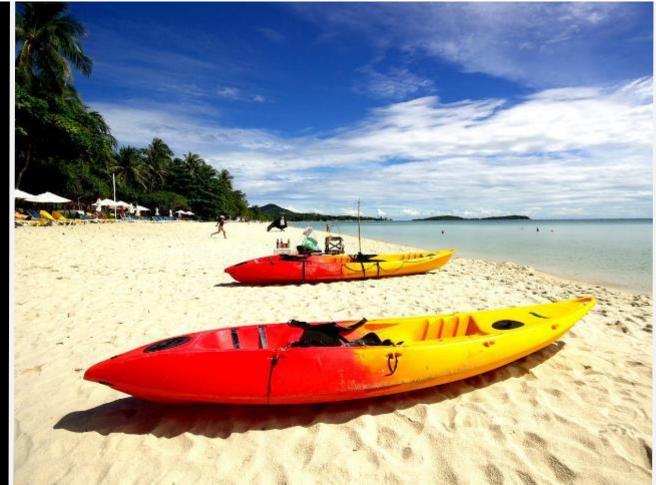

### KAYAKING/ PADDLEBOARDING

Complimentary kayaks are available during high tide.