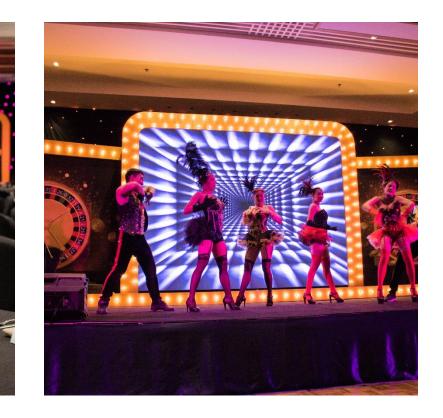

all kinds.



Boardroom

### Vanda

The well-appointed ballroom can seat up to 12 delegates.



Flexible Meeting Spaces

### Mokara

This dynamic room allows delegates to organize purposeful meetings to inspire new ideas and explore new avenues of thinking.



Small Workshops

### Farland

This daylight boardroom is the perfect setting to engage in meaningful dialogue in order to reach a decision.



Creative Meeting Spaces

## **Balls & Burgers**

This versatile meeting space can be turned into a venue for workshops for educational and ideation purposes. Whether the team is learning new skills or generating new ideas, Balls & Burgers' flexible space will help you achieve your meeting goals.



## MEETING SPACES



## EVENT GALLERY















-











## EVENT GALLERY

























# HOTEL GALLERY



























a line real