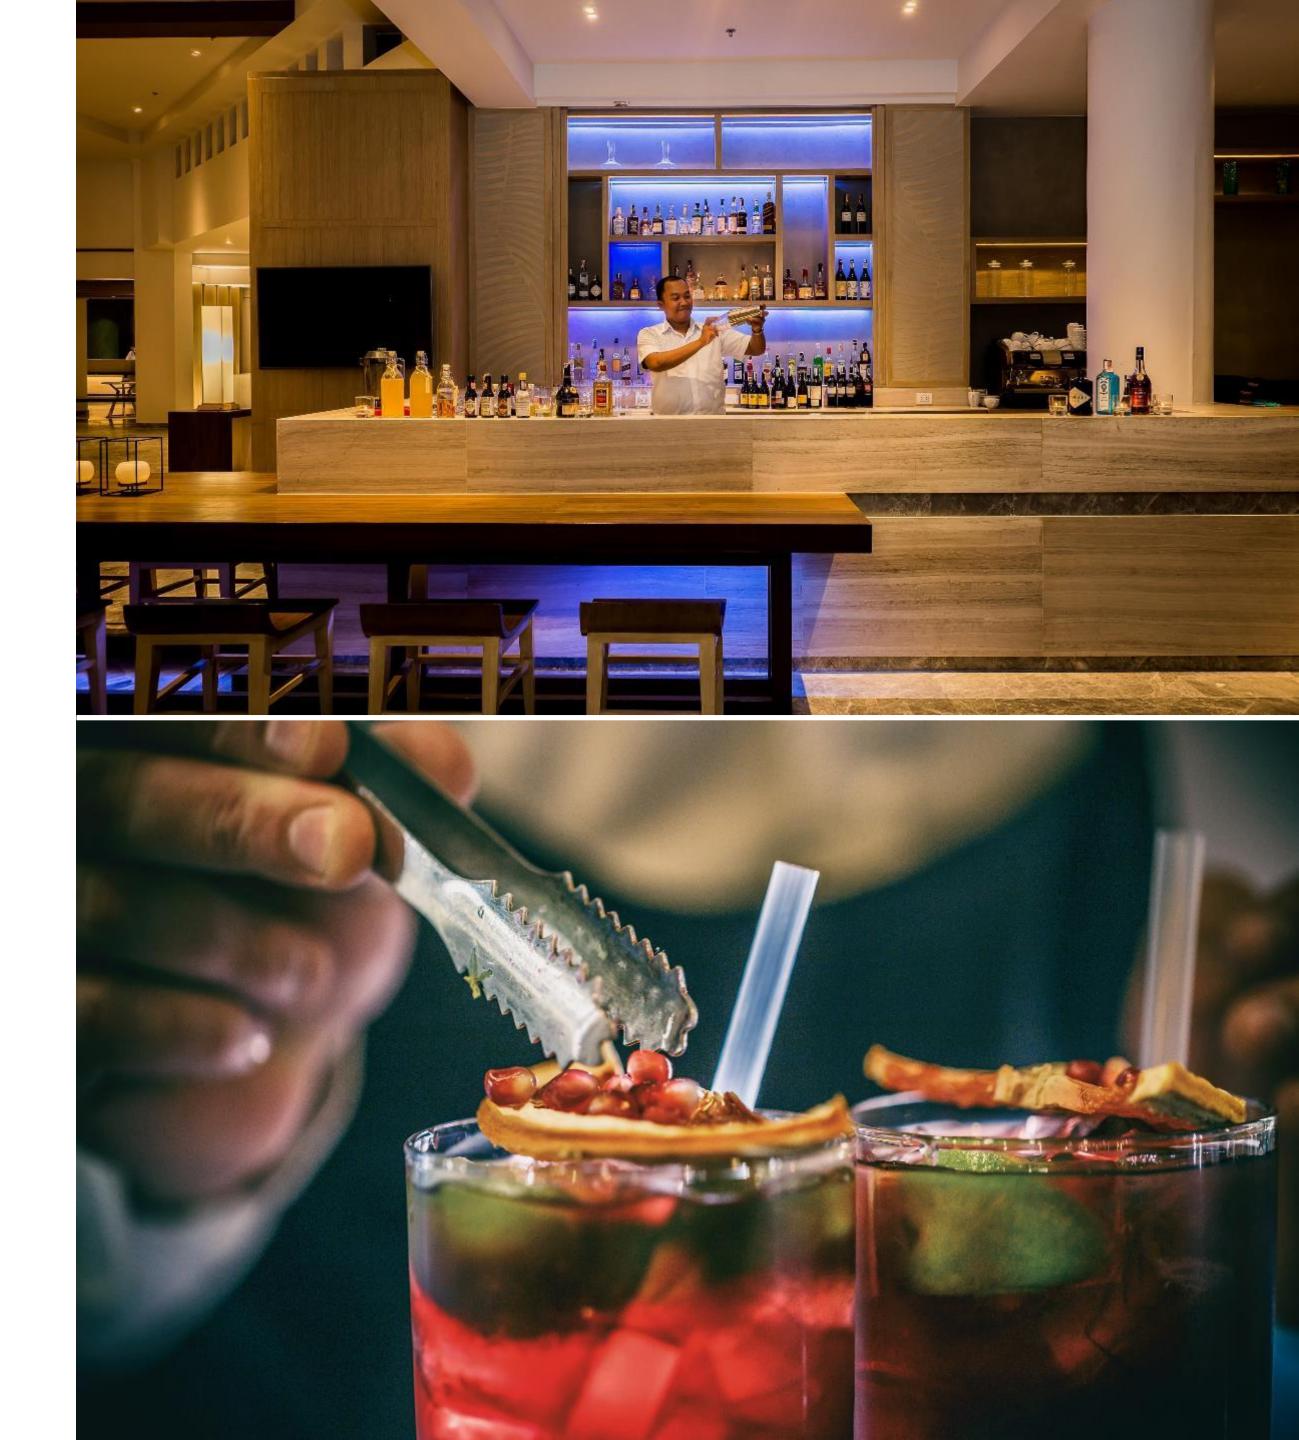

## The Lounge

The Lounge captures the guests' imagination as they arrive at the hotel, offering handcrafted food & beverage options throughout the day and into the early hours.

Pool Bar

#### **5 BARS & LOUNGES**

- The Lounge
- Pool Bar
  - Wellness
  - Balls and Burgers