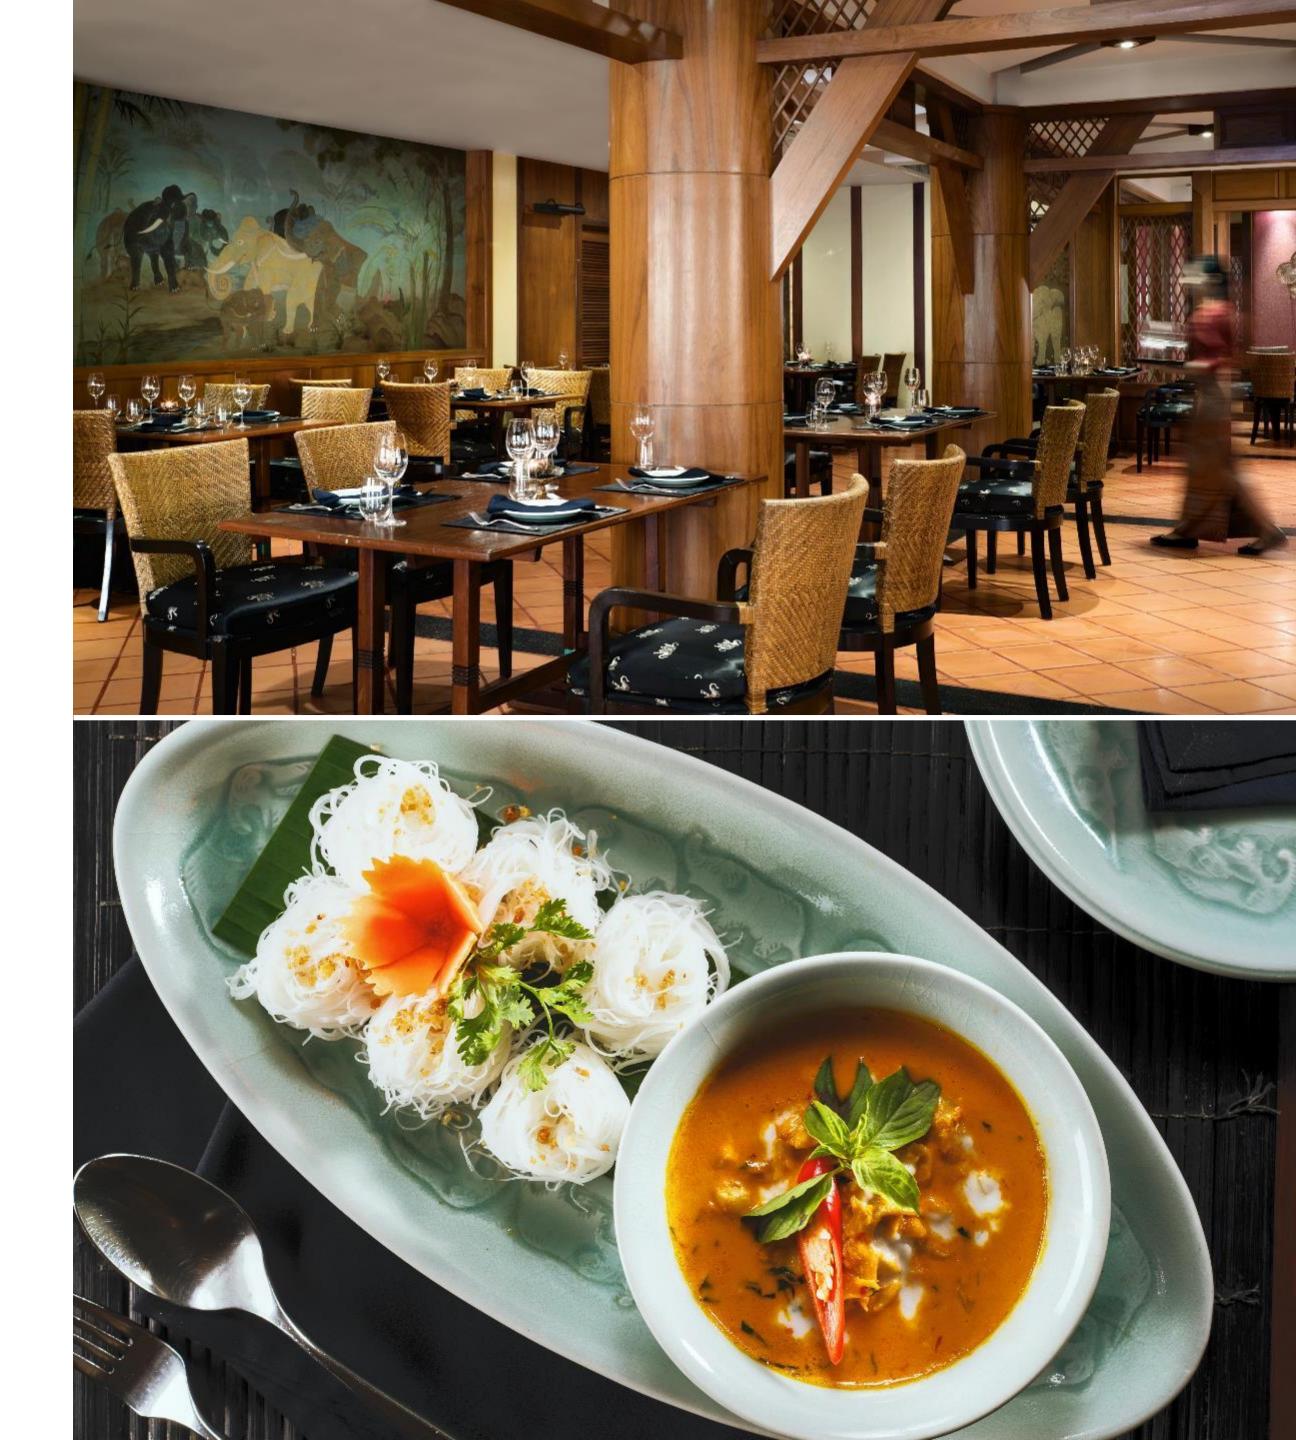

## **Thai Pantry**

Thai Pantry creates an authentic Thai experience with national favorites from all corners of the kingdom. Tantalize your senses with an exquisite balance of local flavors and culinary craftsmanship.

#### **5 RESTAURANTS**

- D.O.C.G.
- Merchant Kitchen
- Beach Grill
- Thai Pantry
- Phuket Coffee Co.