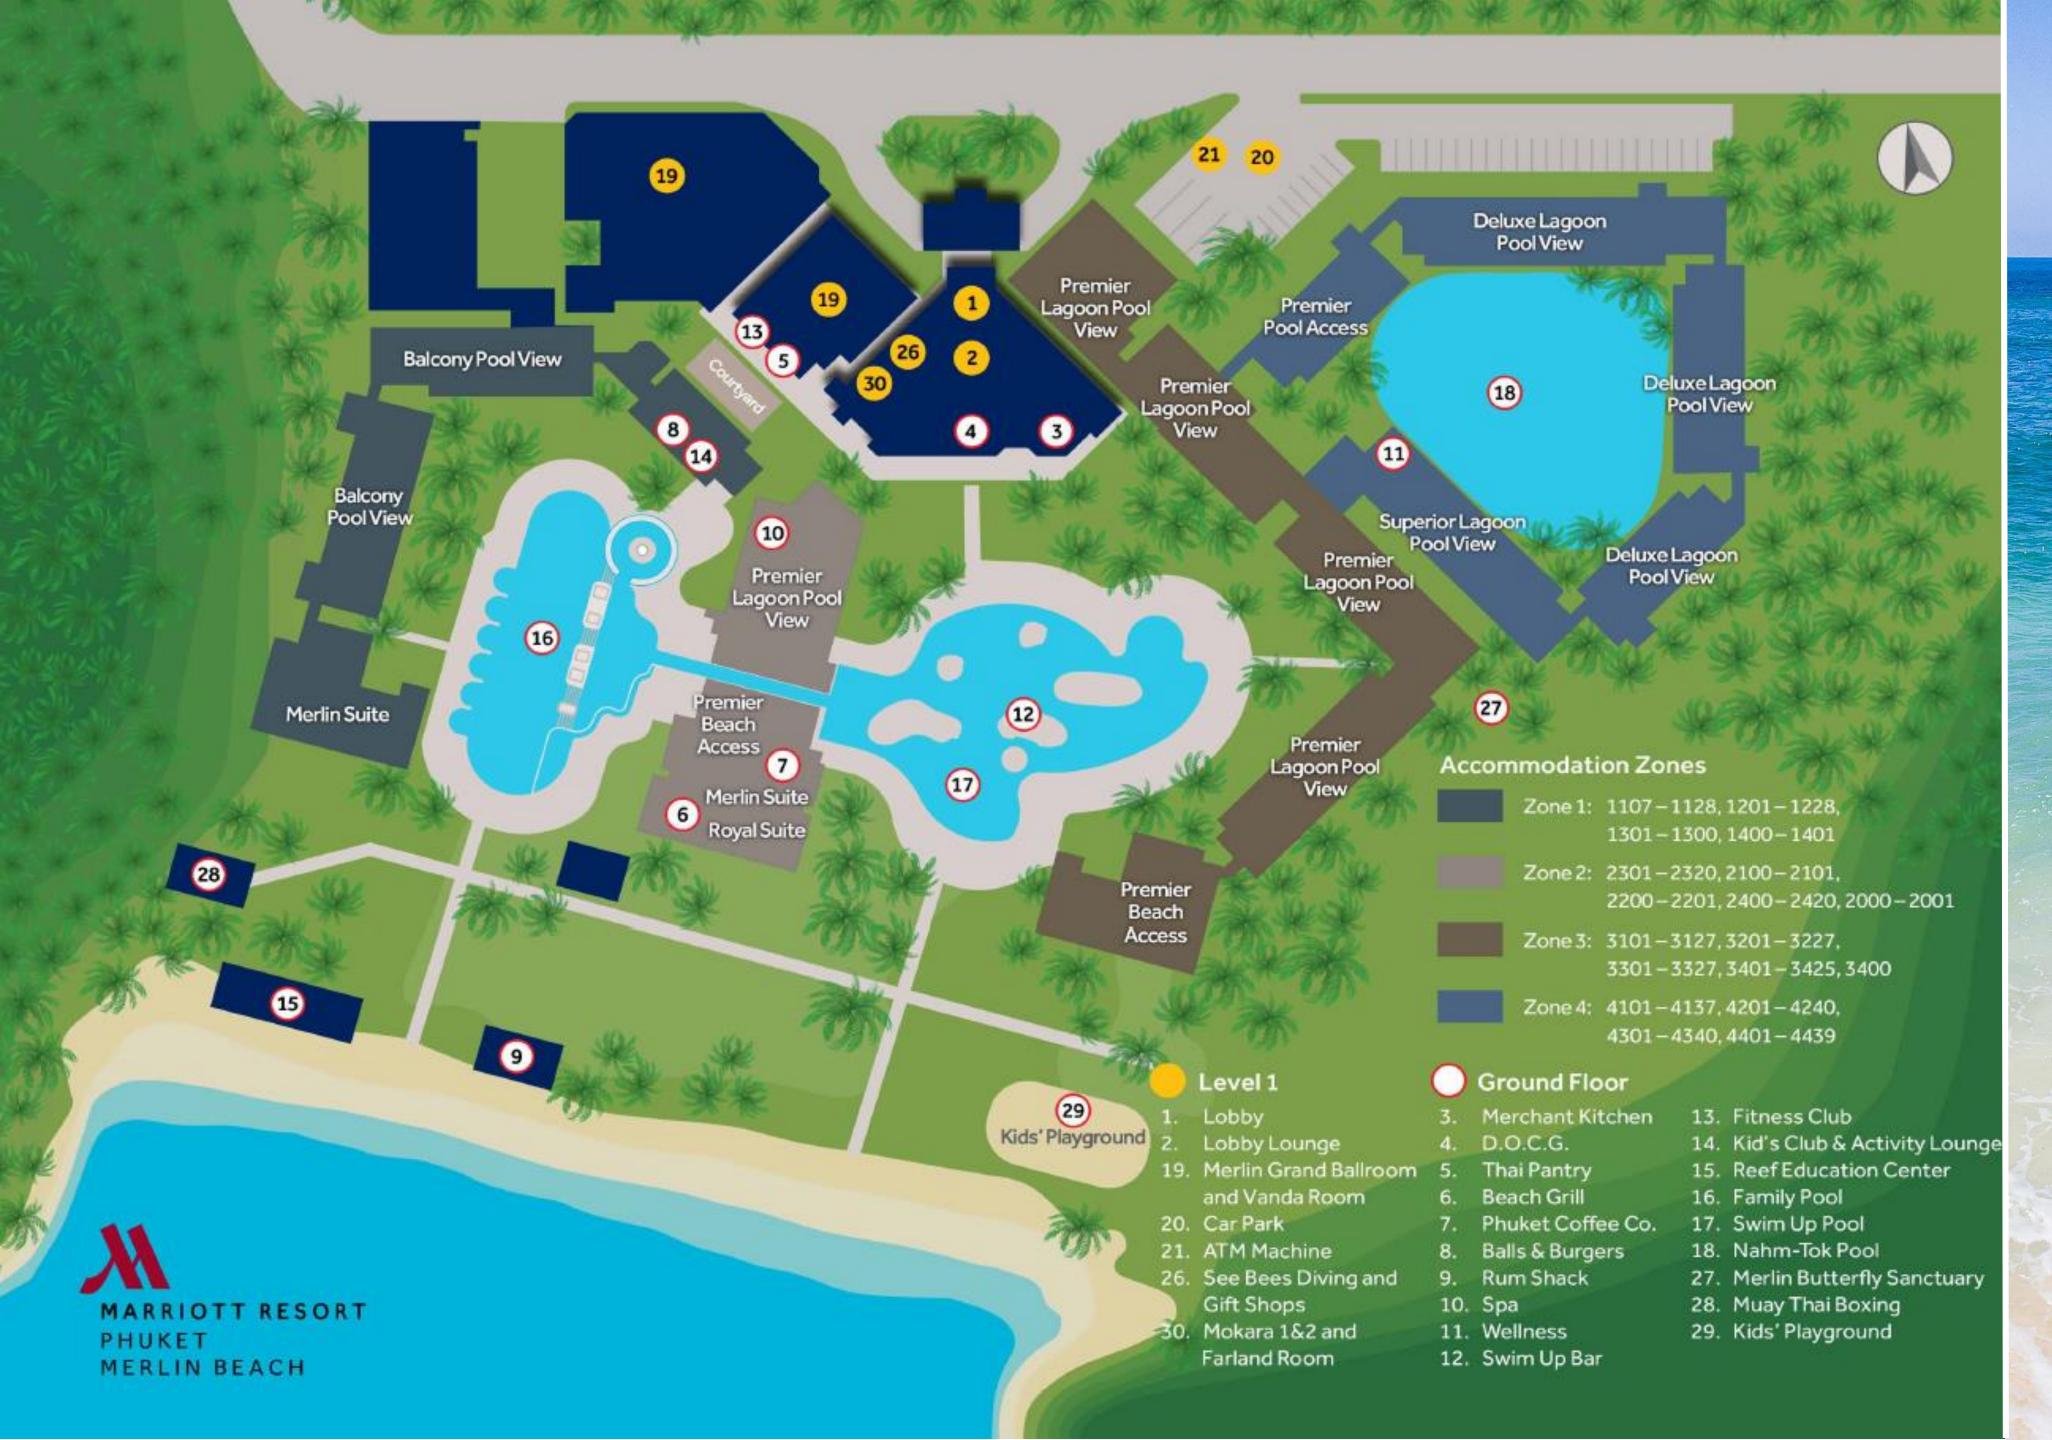

#### 414 ROOMS AND SUITES

- 46 Superior Pool View
- 73 Deluxe Lagoon Pool View
- 123 Premier Lagoon Pool View
- 37 Premier Pool Terrace
- 46 Family Premier Room
- 37 Premier Pool Access
- 33 Premier Ocean View
- 12 Premier Beach Access
- 6 Ocean Suite
- 1 Royal Suite

## ACCOMMODATION

With 10 room types to choose from,

guests can get some much-needed

rest and enjoy Marriott's signature

amenities.

### *GUEST ROOMS* SUPERIOR POOL VIEW | DELUXE POOL VIEW | POOL ACCESS

46 Superior Pool View Rooms • 41 sqm • 2 twin beds • separate bath tub & shower • upper floor • balcony with pool view 73 Deluxe Pool View Rooms • 41 sqm• 1 king bed • separate bath tub & shower • upper floor • balcony with pool view 37 Premier Pool Access Rooms • 41 sqm • 1 king bed • separate bath tub & shower • ground floor • terrace with direct pool access

### **GUEST ROOMS** PREMIER POOL VIEW | PREMIER POOL TERRACE | FAMILY PREMIER

46 Family Premier Rooms • 86 sqm • 1 king & 2 double beds • interconnecting rooms • upper floor • balcony with pool view

**Premier Pool View** 

### **GUEST ROOMS** PREMIER OCEAN VIEW | PREMIER BEACH ACCESS

43 Premier Ocean View Rooms • 43 sqm • 1 king/2 double beds • separate bath tub & shower • upper floor • balcony with sea view 12 Premier Beach Access Rooms • 43 sqm • 1 king/2 double beds • separate bath tub & shower • ground floor • terrace with beach access

Premier Ocean View

**Premier Beach Access** 

6 Ocean Suites (One Bedroom) • 83 sqm • 1 king • separate bath tub and shower • separate living area • upper floor • private balcony 1 Royal Suite (Two Bedroom) • 100 sqm • 2 bedrooms & 2 bathrooms • 1 king & 2 double beds • spacious living area • private balcony

**GUEST ROOMS OCEAN SUITE | ROYAL SUITE** 

Ocean Suite

## POOLS

There's a pool for everyone. The Family Pool features a kids' pool and water slide. The main pool is a lagoon pool with a swim-up bar. Nahm-Tok pool is a secluded pool surrounded by lush, tropical foliage and mature, tall trees.

#### NAHM TOK

Depth: 0.50 – 1.40 meters Opening Hours: 7 am – 9 pm

#### SWIM UP

Depth: 0.50 – 1.40 meters Opening Hours: 7 am – 9 pm

#### FAMILY POOL

Depth: 0.50 – 1.40 meters Opening Hours: 7 am – 9 pm