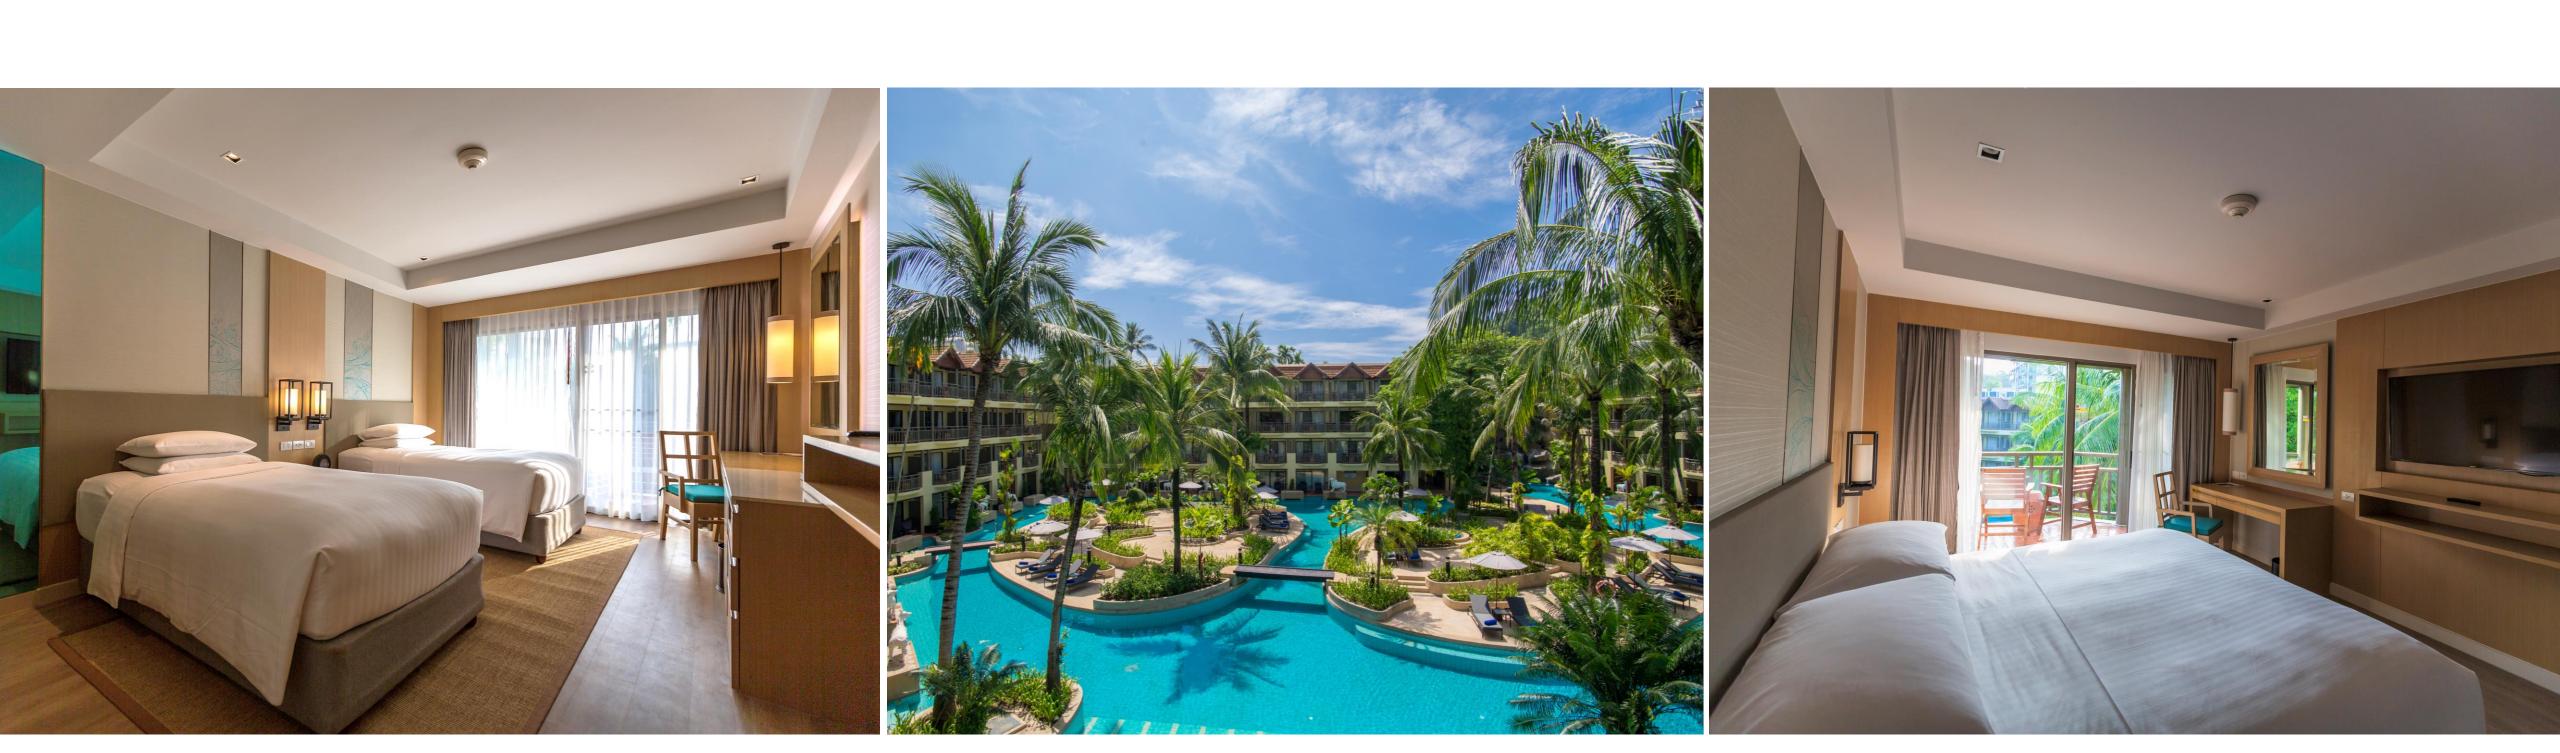

### *GUEST ROOMS* SUPERIOR POOL VIEW | DELUXE POOL VIEW | POOL ACCESS

46 Superior Pool View Rooms • 41 sqm • 2 twin beds • separate bath tub & shower • upper floor • balcony with pool view 73 Deluxe Pool View Rooms • 41 sqm• 1 king bed • separate bath tub & shower • upper floor • balcony with pool view 37 Premier Pool Access Rooms • 41 sqm • 1 king bed • separate bath tub & shower • ground floor • terrace with direct pool access

Superior Pool View

**Deluxe Pool View** 