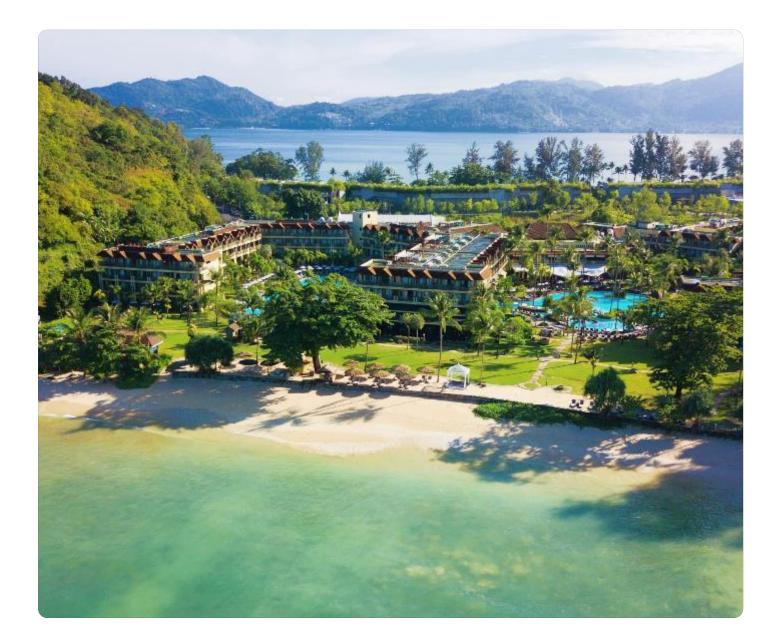

## POOLS

There's a pool for everyone. The Family Pool features a kids' pool and water slide. The main pool is a lagoon pool with a swim-up bar. Nahm-Tok pool is a secluded pool surrounded by lush, tropical foliage and mature, tall trees.

### Pool Bar

Pool Bar is the best spot in the resort to enjoy refreshing drinks and the lagoon pool at the same time. Our team of bartenders will ensure to create a delightful experience.

Beachfront Bar