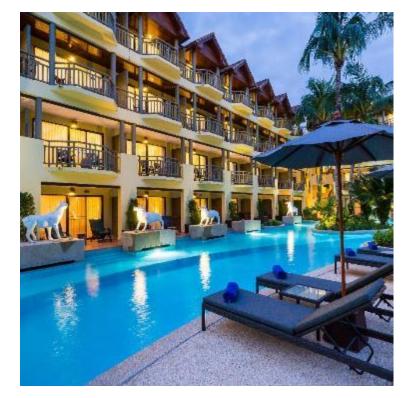

## POOLS

There's a pool for everyone. The Family Pool features a kids' pool and water slide. The main pool is a lagoon pool with a swim-up bar. Nahm-Tok pool is a secluded pool surrounded by lush, tropical foliage and mature, tall trees.

#### SWIM UP

Depth: 0.50 – 1.40 meters Opening Hours: 7 am – 9 pm

#### FAMILY POOL

Depth: 0.50 – 1.40 meters Opening Hours: 7 am – 9 pm