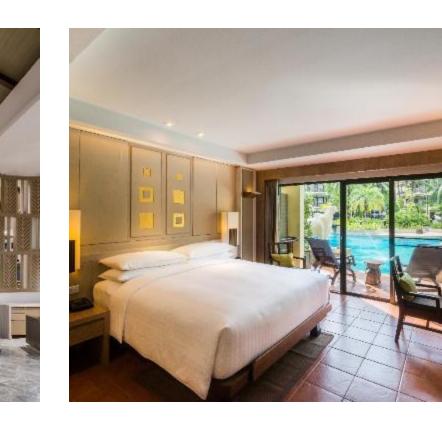

## ACCOMMODATION

With 10 room types to choose from,

guests can get some much-needed

rest and enjoy Marriott's signature

amenities.

### *GUEST ROOMS* SUPERIOR POOL VIEW | DELUXE POOL VIEW | POOL ACCESS

46 Superior Pool View Rooms • 41 sqm • 2 twin beds • separate bath tub & shower • upper floor • balcony with pool view 73 Deluxe Pool View Rooms • 41 sqm• 1 king bed • separate bath tub & shower • upper floor • balcony with pool view 37 Premier Pool Access Rooms • 41 sqm • 1 king bed • separate bath tub & shower • ground floor • terrace with direct pool access