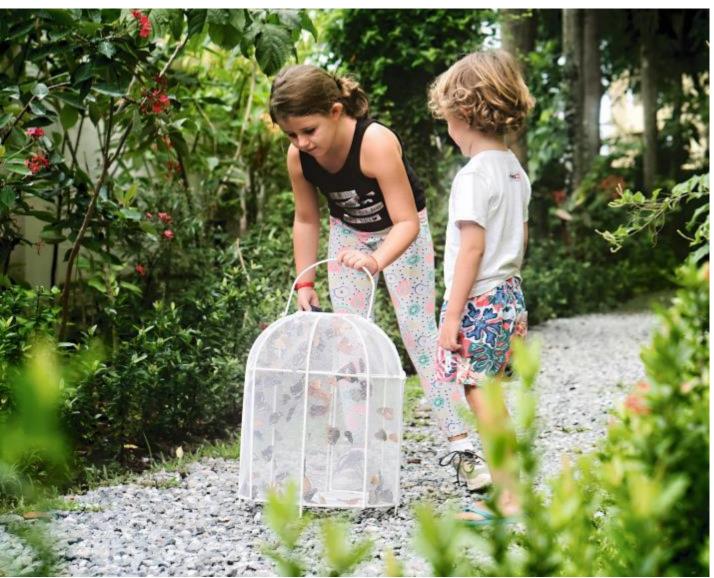

#### **BUTTERFLY SANCTUARY**

#### **CONSERVATION PROJECT**

The first resort in Phuket to bring back the native butterfly population

### BUTTERFLY SANCTUARY TOUR HOUSE REEF TOUR

## environment every Monday, Wednesday and Friday. of the Merlin House Reef.

Find out how these charismatic insects impact the Explore marine life in the vicinity and learn the story