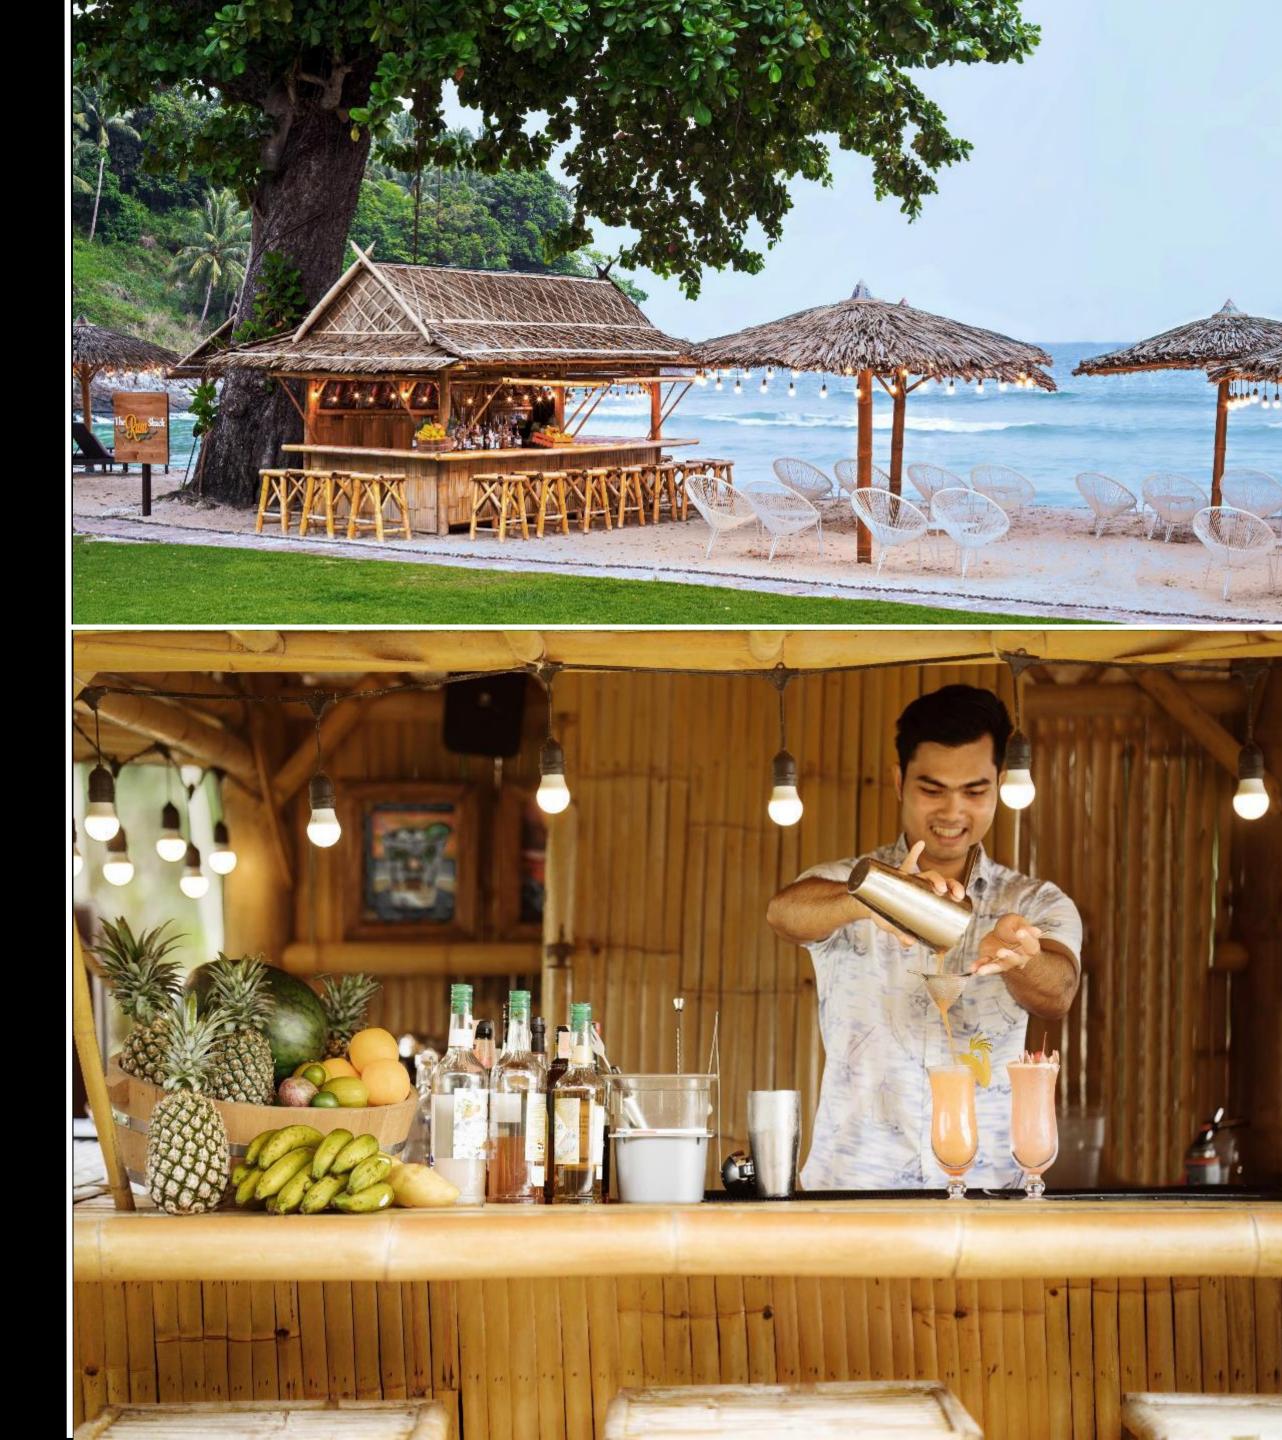

### **The Rum Shack**

The Rum Shack is a beachfront bar where guests sip cocktails and listen to reggae music amid beautiful sunsets.

Healthy Juice Bar