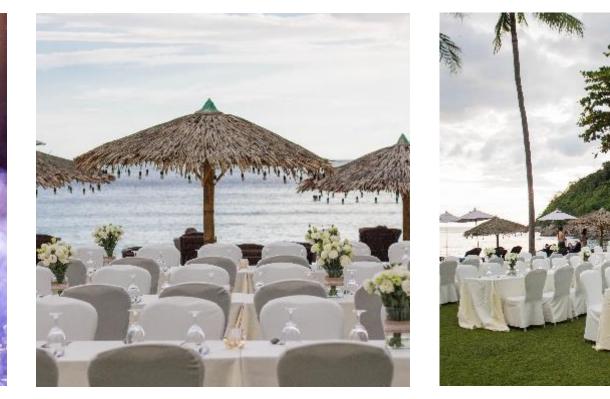

## MEETINGS & EVENTS

Meetings at Phuket Marriott Resort &

Spa, Merlin Beach are inspirational and

driven by innovation. From creative

spaces, delectable cuisine and

signature Thai hospitality, we deliver

extraordinary experiences.

# BANQUET CAPACITIES

| MEETING ROOM          | Dimension<br>(sq.m.) | CAPACITIES |           |           |          |          |           |
|-----------------------|----------------------|------------|-----------|-----------|----------|----------|-----------|
|                       |                      | Theatre    | Boardroom | Classroom | U-Shape  | Cocktail | Dining    |
| Merlin Grand Ballroom | 29.40 x 19.50        | 650        | 60 - 70   | 200 - 240 | 145      | 550      | 300 - 350 |
| Merlin Ballroom A     | 13.60 x 9.75         | 80         | 20 - 30   | 45 - 60   | 35 - 50  | 120      | 50 - 60   |
| Merlin Ballroom B     | 13.60 x 9.75         | 80         | 20 - 30   | 45 - 60   | 35 - 50  | 120      | 50 - 60   |
| Merlin Ballroom C     | 15.80 x 19.50        | 200        | 30 - 35   | 120 - 140 | 108      | 280      | 120 - 150 |
| Merlin Ballroom A & B | 13.60 x 19.50        | 180        | 50 - 60   | 100 - 120 | 60 - 100 | 240      | 100 - 120 |
| Vanda Board Room      | 7.60 x 11.10         | 60         | 24        | 30 - 40   | 30 - 36  | 30 - 50  | 40 - 50   |
| Mokara 1 & 2          | 8 x 9                | 60         | _         | 30        | 20       | 60 - 80  | 40        |
| Mokara 1              | 4 x 9                | 30         | 20        | 15        | 20       | 30 - 40  | 20        |
| Mokara 2              | 4 x 9                | 30         | 20        | 15        | 20       | 30 - 40  | 20        |
| Farland               | 4 x 7                | 16         | 10        | 9         | _        | 10       | _         |