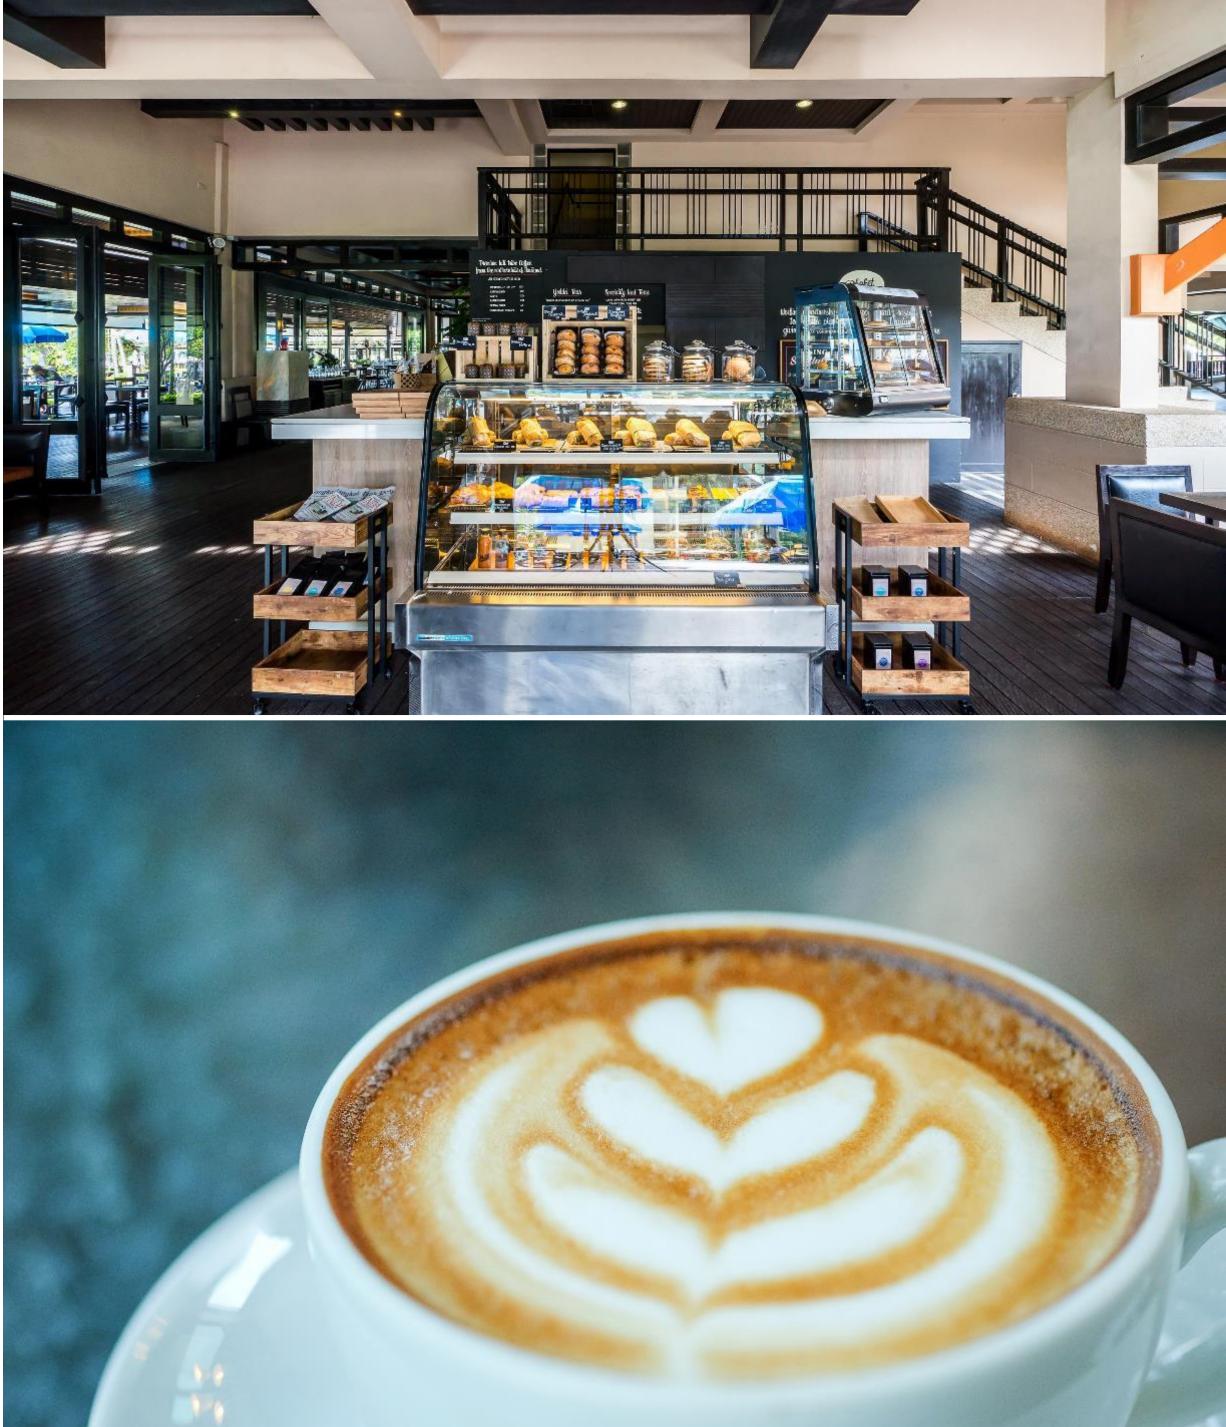

## Phuket Coffee Co.

Phuket Coffee Co. is a beachside coffee house, vibrant, modern and chic. Freshly baked artisanal breads and pastries, freshly roasted coffee and other delectable deli items are available.

#### **5 RESTAURANTS**

- D.O.C.G.
- Merchant Kitchen
- Beach Grill
- Thai Pantry
- Phuket Coffee Co.