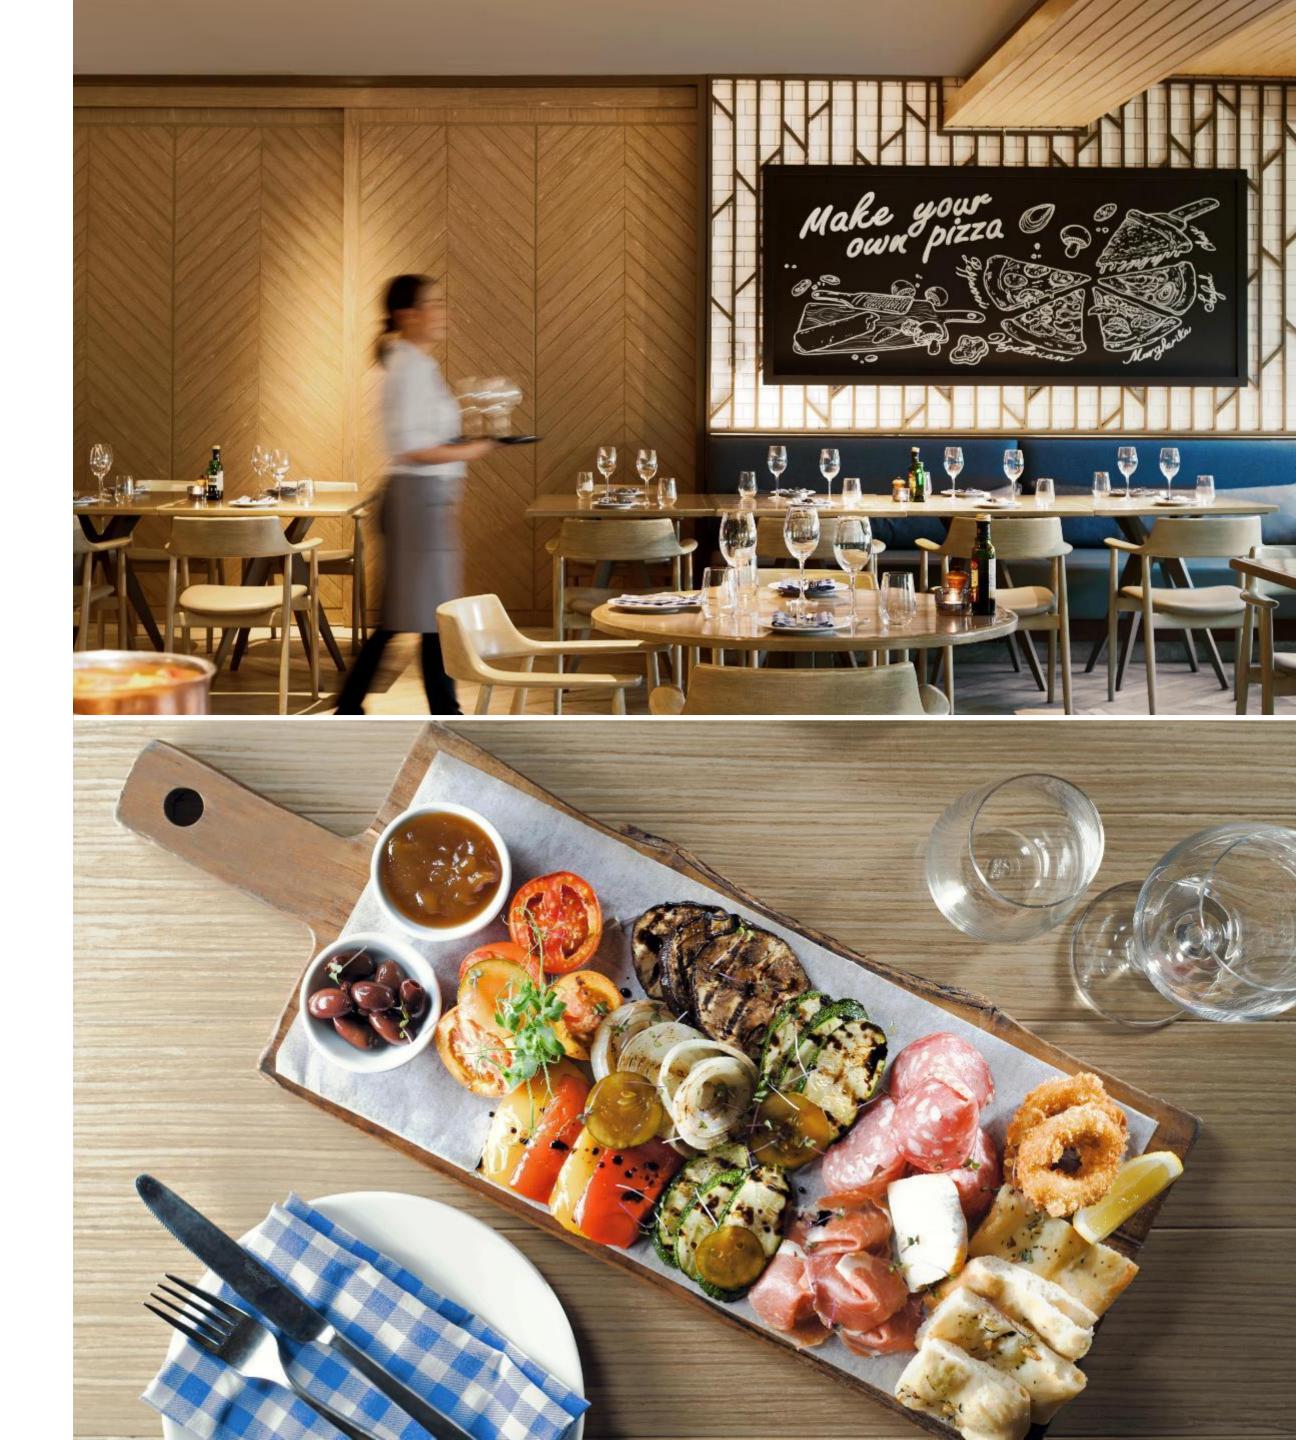

## D.O.C.G.

D.O.C.G., signature Italian restaurant, purposefully conveys the Dolce Vita lifestyle in all its senses. Products are imported directly from Italy. The restaurant serves a unique selection of enticing Italian wines and fine cured meats from reputable Salumeria.

### **Beach Grill**

Beach Grill, a casual grill restaurant, is located next to the family poolside and beachside seats. The restaurant offers pizzas, sandwiches, world-class burgers and catch of the day.