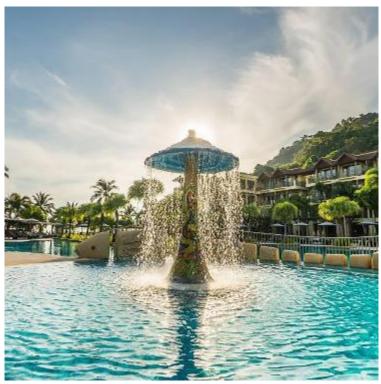

## POOLS

There's a pool for everyone. The Family Pool features a kids' pool and water slide. The main pool is a lagoon pool with a swim-up bar. Nahm-Tok pool is a secluded pool surrounded by lush, tropical foliage and mature, tall trees.