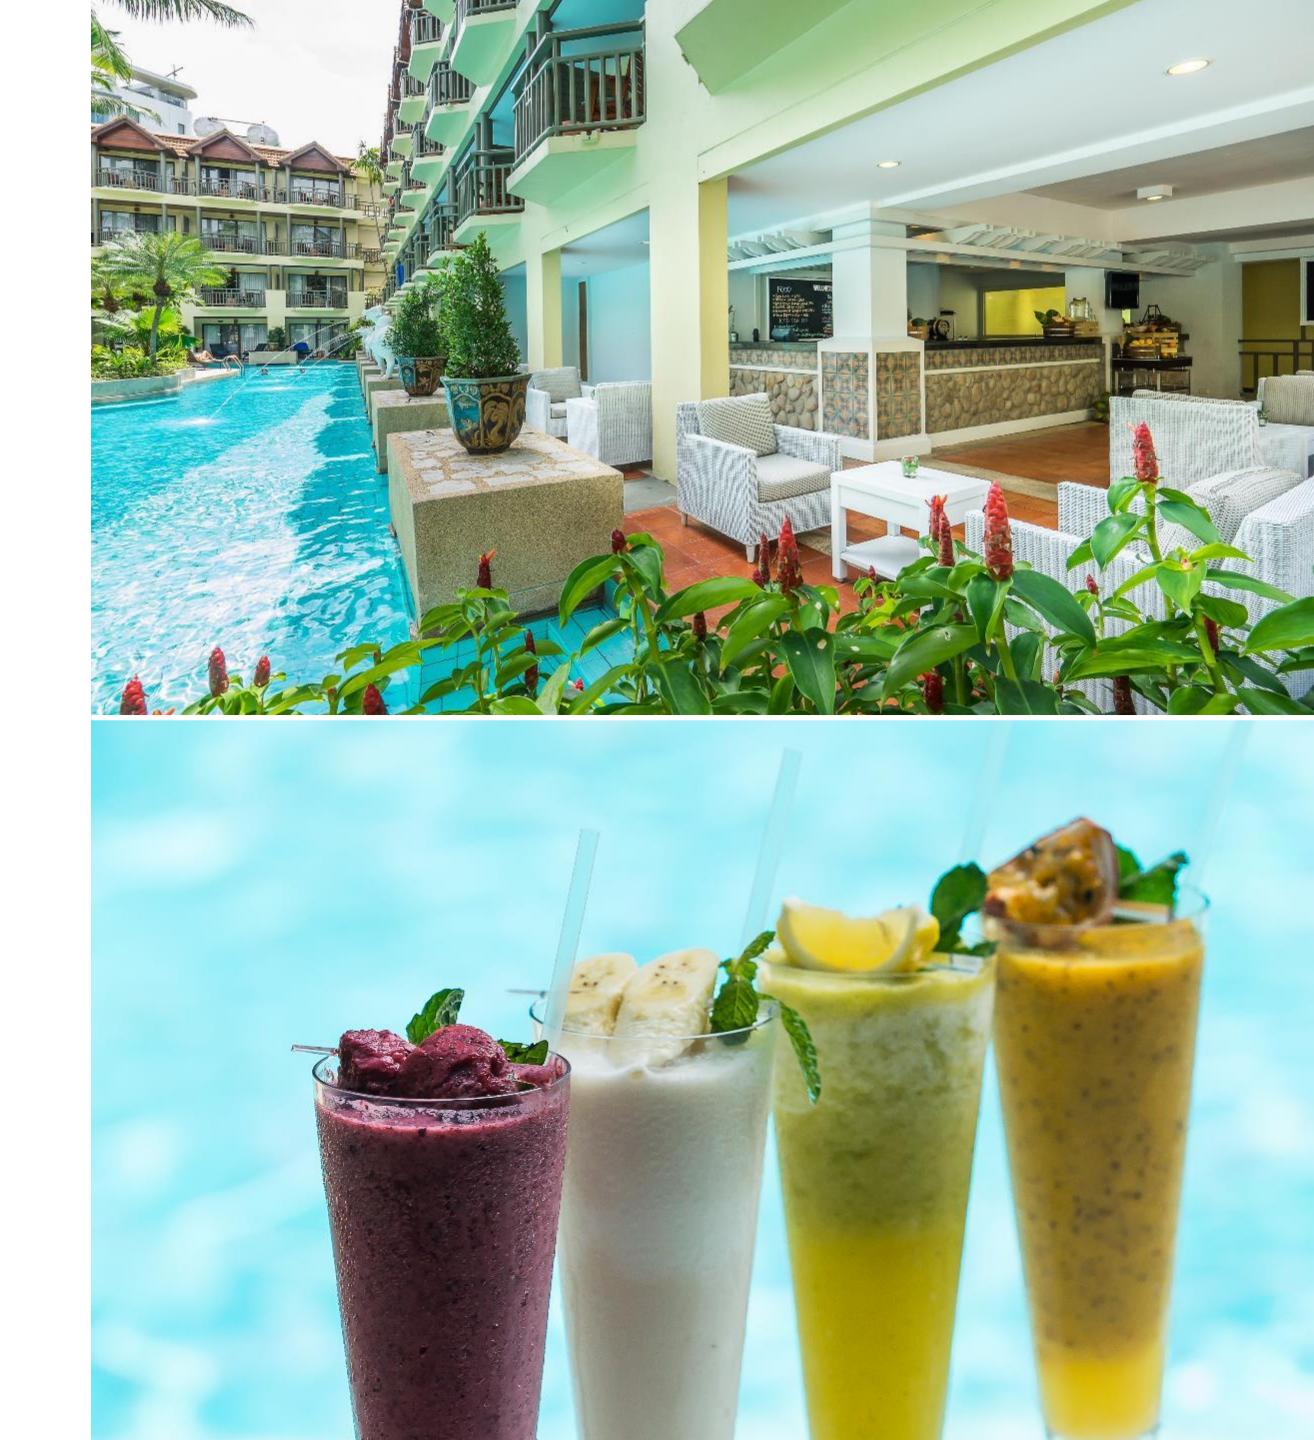

#### FACILITIES

- 3 Outdoor Swimming Pools
  including Swim-up Bar, Kids Pool
  and Splash Pad
- Spa and Fitness Center
- Kids Club and Free Resort Activities The Rum Shack
- Merlin Grand Ballroom, 7 Meeting Rooms, Beach Lawn
- Merlin Butterfly Sanctuary
- Merlin House Reef

## POOLS

There's a pool for everyone. The Family Pool features a kids' pool and water slide. The main pool is a lagoon pool with a swim-up bar. Nahm-Tok pool is a secluded pool surrounded by lush, tropical foliage and mature, tall trees.

### Pool Bar

Pool Bar is the best spot in the resort to enjoy refreshing drinks and the lagoon pool at the same time. Our team of bartenders will ensure to create a delightful experience.

Beachfront Bar

### Wellness

Wellness is a poolside wellness retreat in a rustic, peaceful environment surrounded by lush tropical foliage and a very mature "Pong Pong" tree.