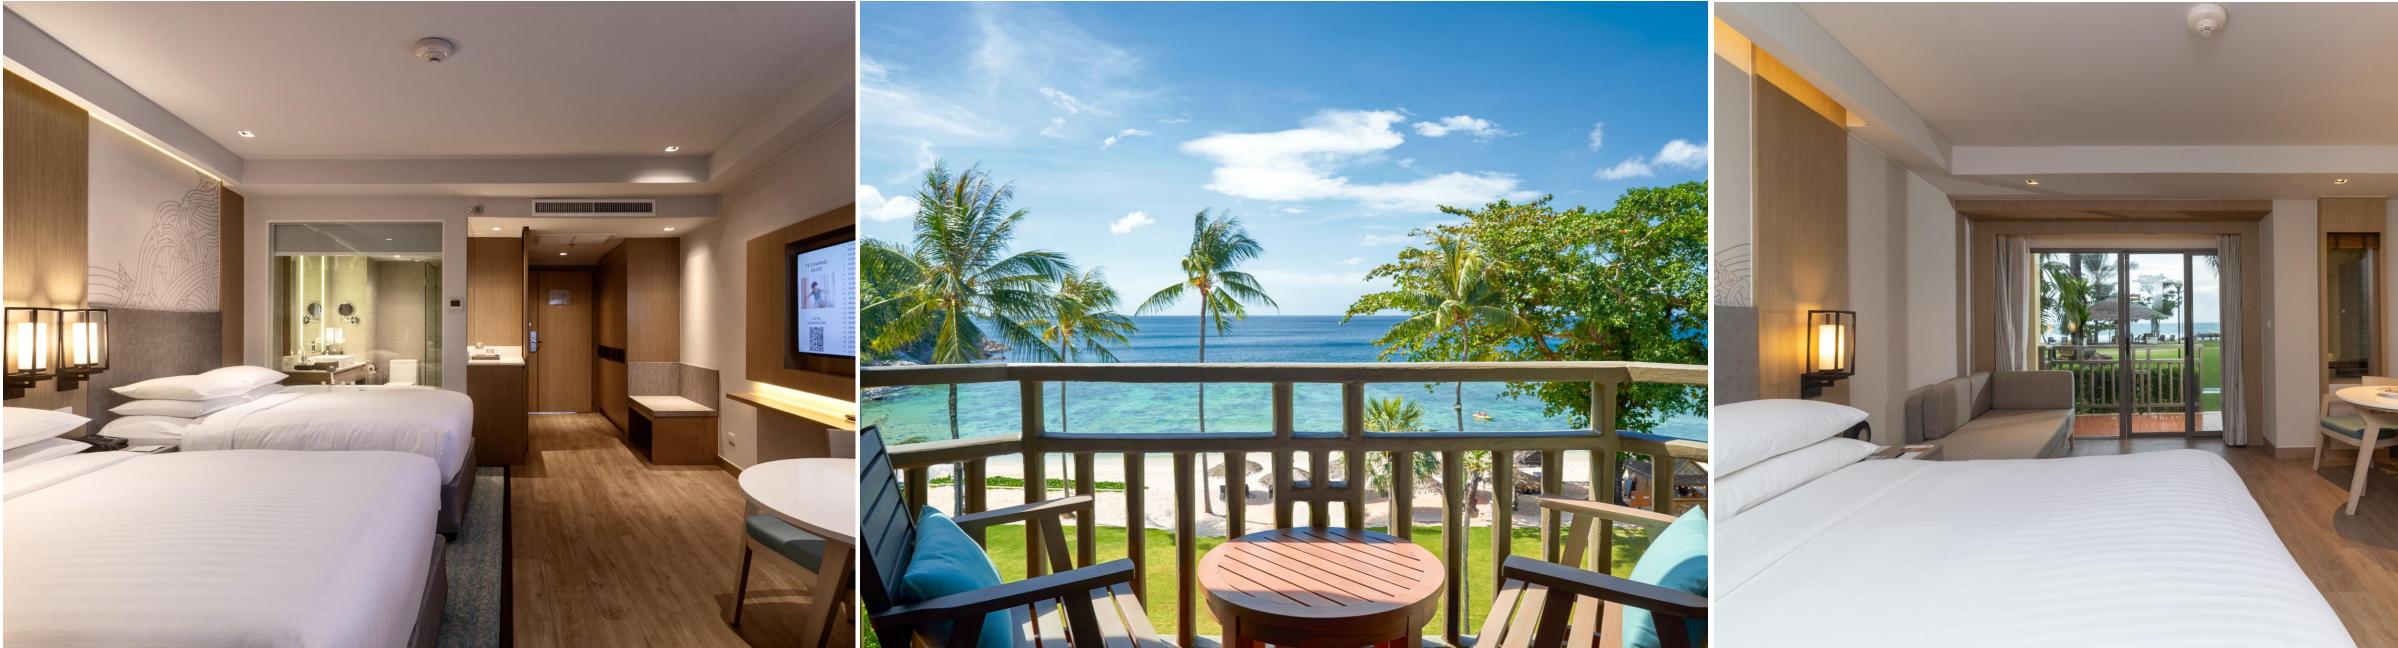

### **GUEST ROOMS** PREMIER OCEAN VIEW | PREMIER BEACH ACCESS

43 Premier Ocean View Rooms • 43 sqm • 1 king/2 double beds • separate bath tub & shower • upper floor • balcony with sea view 12 Premier Beach Access Rooms • 43 sqm • 1 king/2 double beds • separate bath tub & shower • ground floor • terrace with beach access

Premier Ocean View

**Premier Beach Access** 

6 Ocean Suites (One Bedroom) • 83 sqm • 1 king • separate bath tub and shower • separate living area • upper floor • private balcony 1 Royal Suite (Two Bedroom) • 100 sqm • 2 bedrooms & 2 bathrooms • 1 king & 2 double beds • spacious living area • private balcony