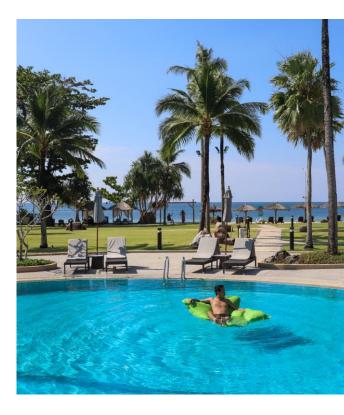

## POOLS

There's a pool for everyone. The Family Pool features a kids' pool and water slide. The main pool is a lagoon pool with a swim-up bar. Nahm-Tok pool is a secluded pool surrounded by lush, tropical foliage and mature, tall trees.

#### SWIM UP

Depth: 0.50 – 1.40 meters Opening Hours: 7 am – 9 pm