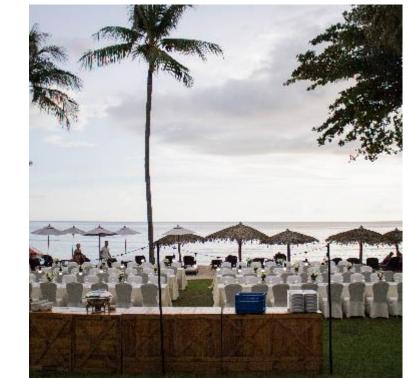

## MEETINGS & EVENTS

Meetings at Phuket Marriott Resort &

Spa, Merlin Beach are inspirational and

driven by innovation. From creative

spaces, delectable cuisine and

signature Thai hospitality, we deliver

extraordinary experiences.

# BANQUET CAPACITIES

| MEETING ROOM          | Dimension<br>(sq.m.) | CAPACITIES |           |           |          |          |           |
|-----------------------|----------------------|------------|-----------|-----------|----------|----------|-----------|
|                       |                      | Theatre    | Boardroom | Classroom | U-Shape  | Cocktail | Dining    |
| Merlin Grand Ballroom | 29.40 x 19.50        | 650        | 60 - 70   | 200 - 240 | 145      | 550      | 300 - 350 |
| Merlin Ballroom A     | 13.60 x 9.75         | 80         | 20 - 30   | 45 - 60   | 35 - 50  | 120      | 50 - 60   |
| Merlin Ballroom B     | 13.60 x 9.75         | 80         | 20 - 30   | 45 - 60   | 35 - 50  | 120      | 50 - 60   |
| Merlin Ballroom C     | 15.80 x 19.50        | 200        | 30 - 35   | 120 - 140 | 108      | 280      | 120 - 150 |
| Merlin Ballroom A & B | 13.60 x 19.50        | 180        | 50 - 60   | 100 - 120 | 60 - 100 | 240      | 100 - 120 |
| Vanda Board Room      | 7.60 x 11.10         | 60         | 24        | 30 - 40   | 30 - 36  | 30 - 50  | 40 - 50   |
| Mokara 1 & 2          | 8 x 9                | 60         | _         | 30        | 20       | 60 - 80  | 40        |
| Mokara 1              | 4 x 9                | 30         | 20        | 15        | 20       | 30 - 40  | 20        |
| Mokara 2              | 4 x 9                | 30         | 20        | 15        | 20       | 30 - 40  | 20        |
| Farland               | 4 x 7                | 16         | 10        | 9         | _        | 10       | _         |