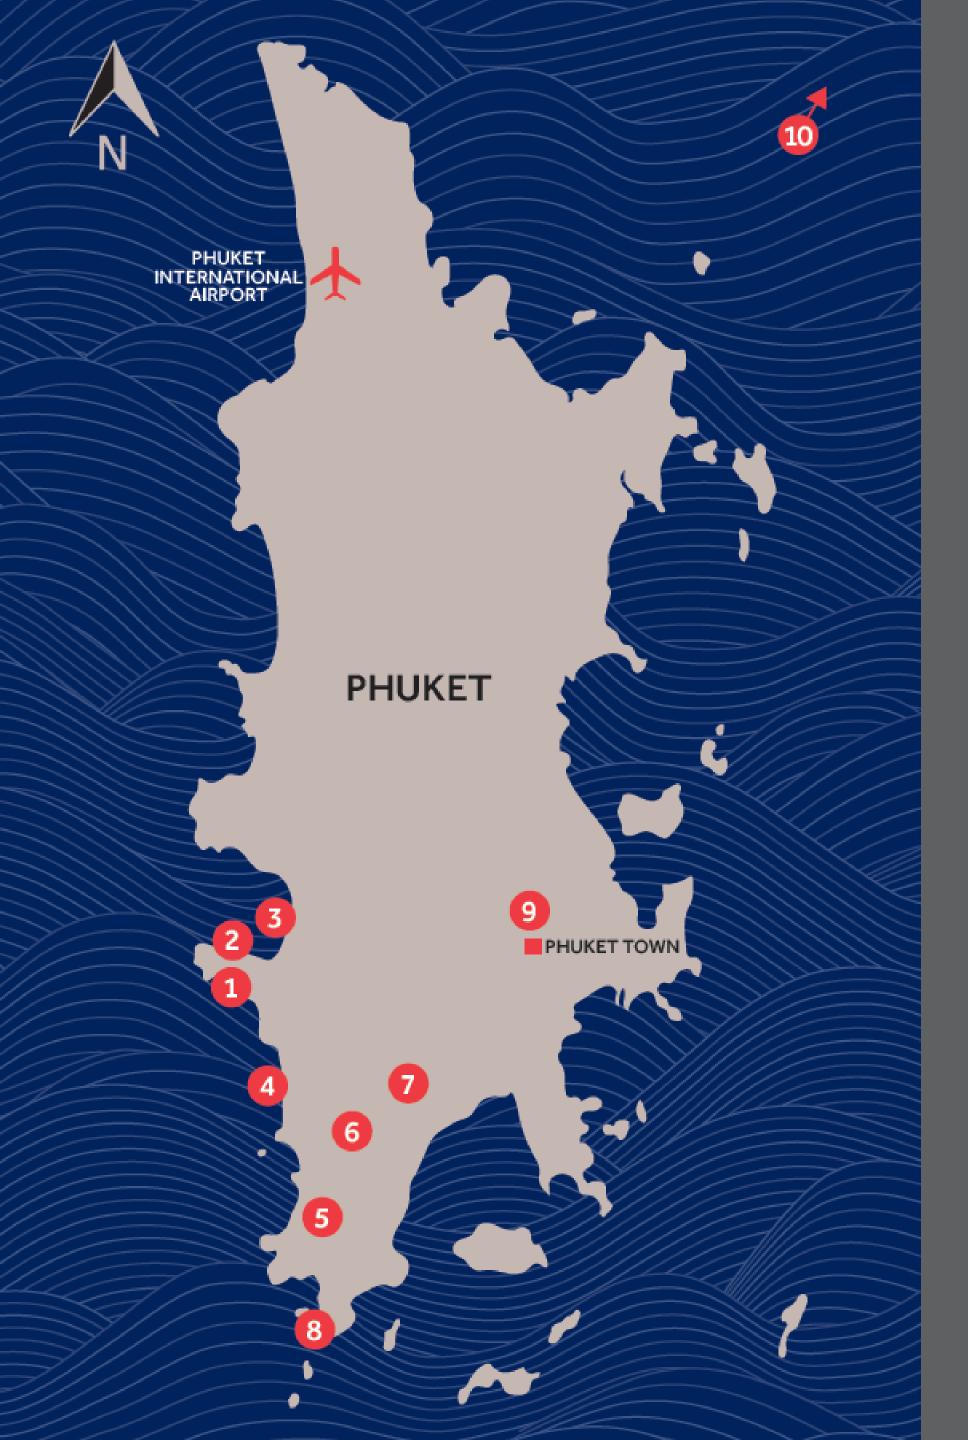

### WHERE WE ARE

Phuket International Airport – 50 minutes Phuket Town – 40 minutes Patong Beach – 10 minutes

### HIGHLIGHTS

- Tri-Trang Beach 2
- Patong Beach 3
- Karon Beach 4
- Karon View Point 5
- Big Buddha 6
- Chalong Temple
- Promthep Cape View Point 8
- Old Phuket Town 9
- 10 Phang Nga Bay (James Bond Island)