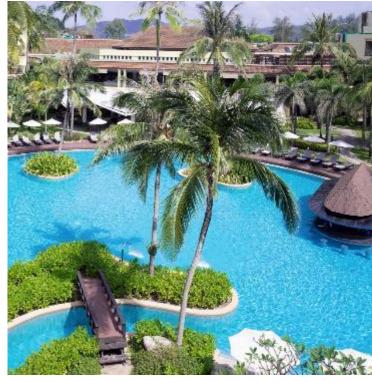

## POOLS

There's a pool for everyone. The Family Pool features a kids' pool and water slide. The main pool is a lagoon pool with a swim-up bar. Nahm-Tok pool is a secluded pool surrounded by lush, tropical foliage and mature, tall trees.

#### NAHM TOK

Depth: 0.50 – 1.40 meters Opening Hours: 7 am – 9 pm

#### SWIM UP

Depth: 0.50 – 1.40 meters Opening Hours: 7 am – 9 pm

#### FAMILY POOL

Depth: 0.50 – 1.40 meters Opening Hours: 7 am – 9 pm