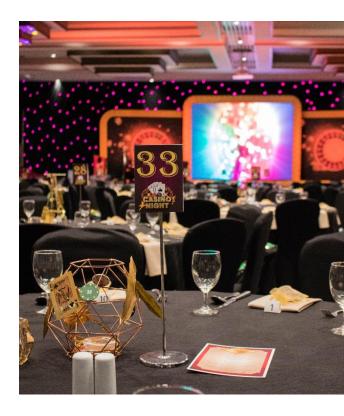

## **Merlin Grand Ballroom**

The Merlin Grand Ballroom is a dynamic, multi-purpose venue capable of hosting creative meeting and events. Boasting state-of-the-art lighting and sound system, this space allows for inspiring visuals and immersive experiences for celebrations and meetings of all kinds.

## EVENT GALLERY

-

## EVENT GALLERY