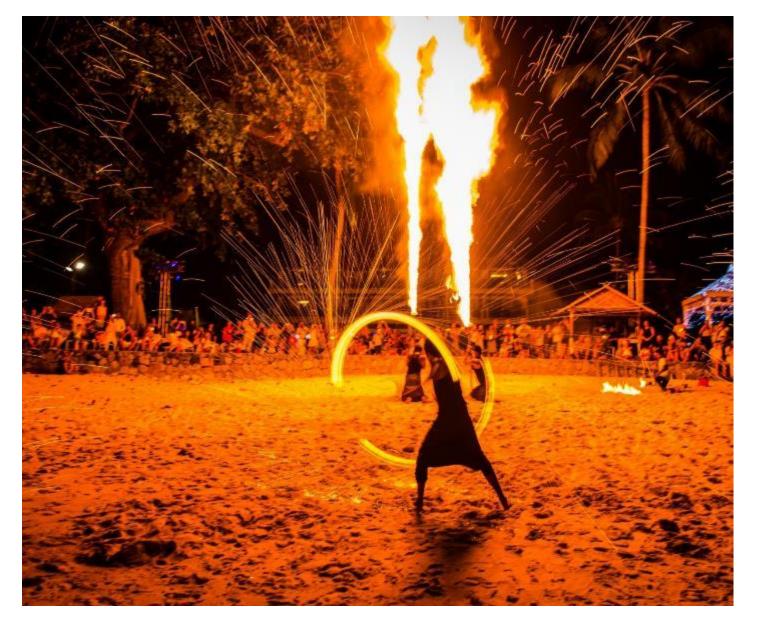

#### **FIRE SHOW**

Watch dazzling traditional and authentic fire shows every Monday and Friday.