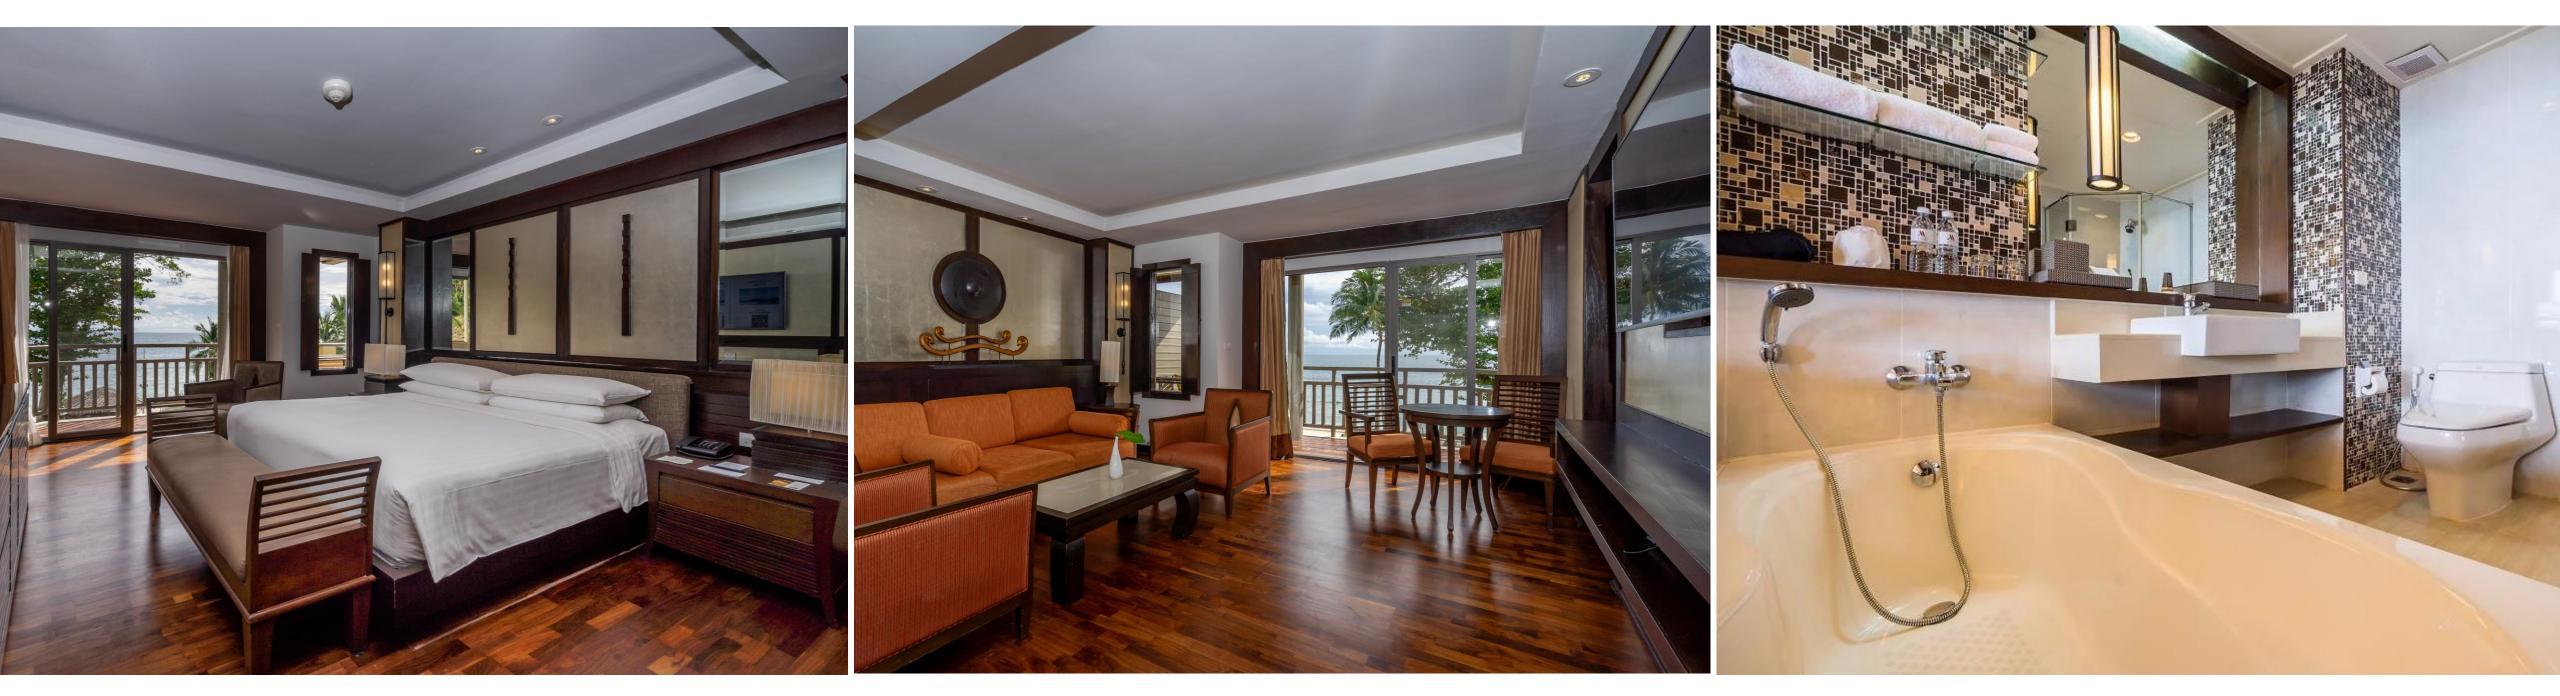

## ACCOMMODATION

With 10 room types to choose from,

guests can get some much-needed

rest and enjoy Marriott's signature

amenities.

### **GUEST ROOMS** PREMIER OCEAN VIEW | PREMIER BEACH ACCESS

43 Premier Ocean View Rooms • 43 sqm • 1 king/2 double beds • separate bath tub & shower • upper floor • balcony with sea view 12 Premier Beach Access Rooms • 43 sqm • 1 king/2 double beds • separate bath tub & shower • ground floor • terrace with beach access

Premier Ocean View

**Premier Beach Access** 

6 Ocean Suites (One Bedroom) • 83 sqm • 1 king • separate bath tub and shower • separate living area • upper floor • private balcony 1 Royal Suite (Two Bedroom) • 100 sqm • 2 bedrooms & 2 bathrooms • 1 king & 2 double beds • spacious living area • private balcony