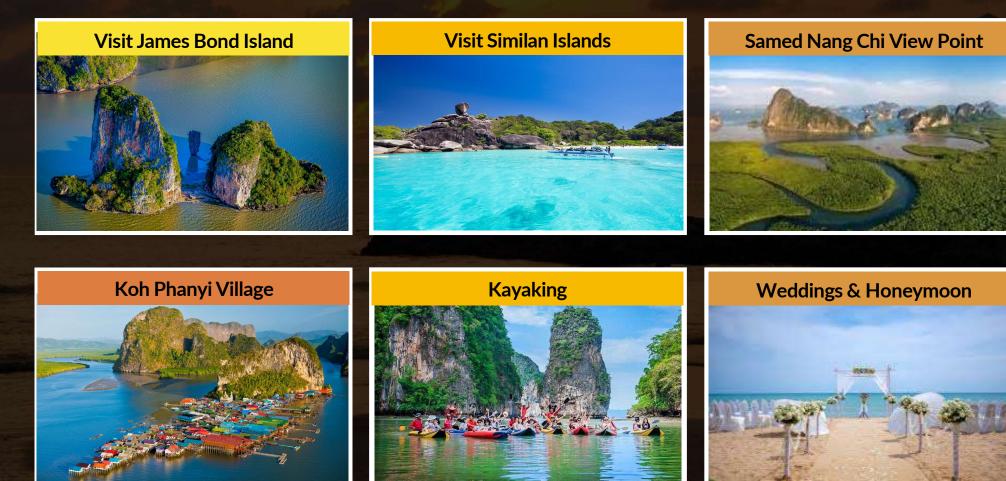

82 Kms; North of Phuket (į.)

1 hr 30 min by drive







Weddings

Celebration

Honeymoon





Khao Lak

# **Highlights Activities**

- Similan and Surin Marine National Parks
- Samed Nang Chee View Point
- Takuapa Old Town Weekend Market
- Eco-activities such as canoe boat trip in "Sung Nae" canal or Little Amazon.



50 Kms; North of Phuket

30 min by drive / 2.25 hrs by bus & boat





destination management company



Phang Nga

### **Highlights Activities**

- Ao Phang-nga National Park
- Muko Similan Marine National Park
- Muko Surin Marine National Park
- Wat Suwan Khuha

# MUST DO IN PHANG NGA & KHAO LAK





# **SPORTING OPPORTUNITIES**

#### Scuba Diving















# Highlights

- 137.6 sq kms
- 2 Main Islands: Ko Yao Noi & Ko Yao Yai
- Live like the locals
- Fishing, Clam catching & biking