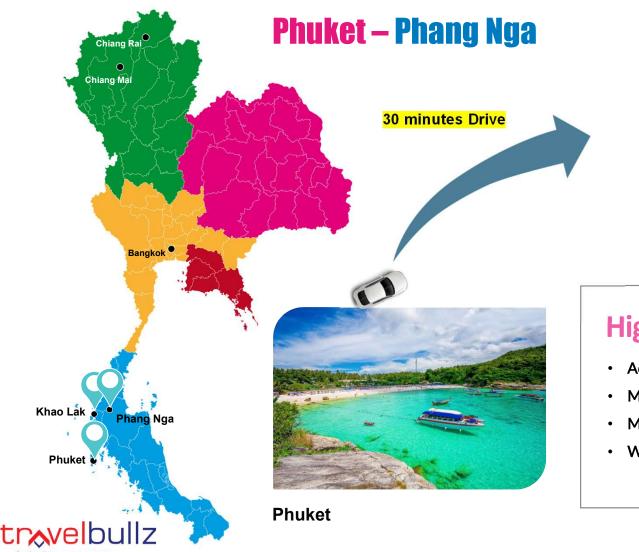

50 Kms; North of Phuket

30 min by drive / 2.25 hrs by bus & boat

destination management company

Phang Nga

### **Highlights Activities**

- Ao Phang-nga National Park
- Muko Similan Marine National Park
- Muko Surin Marine National Park
- Wat Suwan Khuha