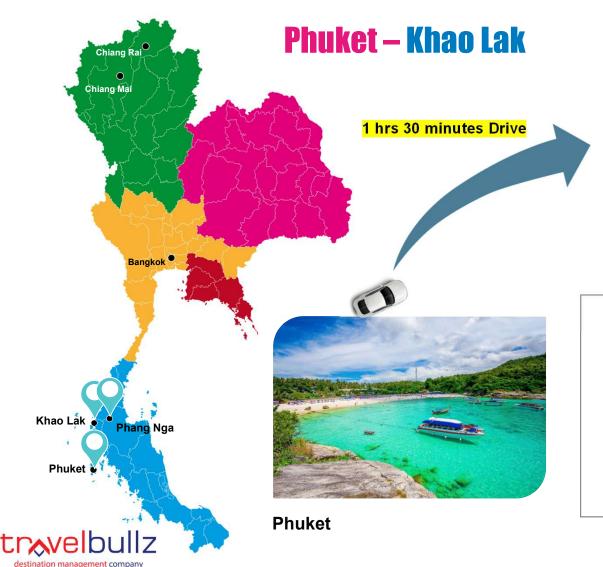

82 Kms; North of Phuket (į.)

1 hr 30 min by drive

Weddings

Celebration

Honeymoon

Khao Lak

50 Kms; North of Phuket

30 min by drive / 2.25 hrs by bus & boat

destination management company

Phang Nga